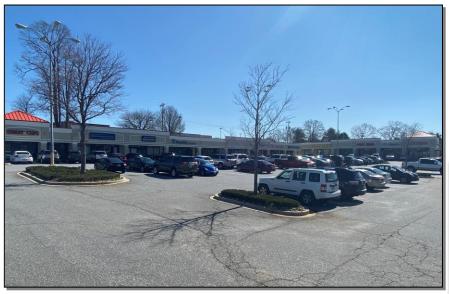

LEASE TYPE: MODIFIED GROSS

**FOR MORE** 

CONTACT

**INFORMATION** 

- The property fronts US Route 123 and affords excellent visibility.
- 1,660+/-sf suite available for lease.
- Signalized intersection with multiple points of ingress.
- Traffic count in excess of 22,000 vehicles per day.
- Ample on-site parking.
- Signage on building façade as well as monument sign on US Route 123.
- The center is comprised of an excellent tenant mix and is a great location for a retail or office user.