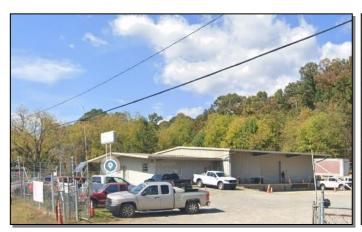

## 47 Rutherford Rd. Candler, NC 28715

**SQUARE FEET:** 5,300+/-sf

ACREAGE: 1.39+/- acres

COUNTY: Buncombe

SALES PRICE: \$710,000

FINANCIALS: Contact Broker

- Excellent single tenant net leased investment property.
- Property is zoned CS by Buncombe County.
- Long term tenant in place.
- Property is fully fenced with security fence and gate.
- Premanufactured metal building construction with metal roof.
- One dock level door and one oversized grade level door.
- 1,250+/- sf office space and 4,050+/- sf warehouse space.
- 750+/- sf covered dock area.