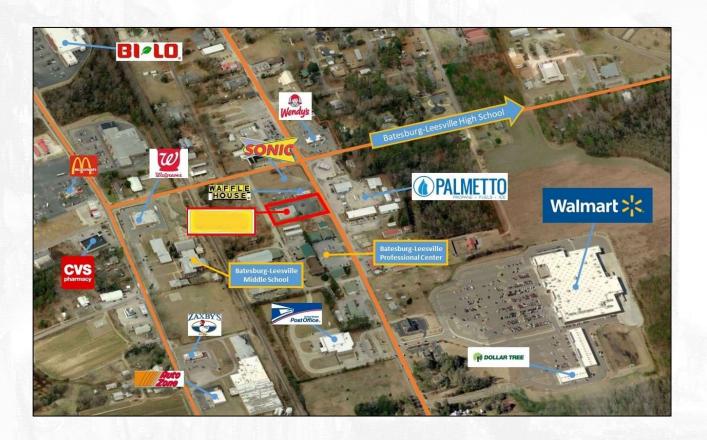

### **128 W CHURCH ST. BATESBURG-LEESVILLE, SC 29006**

| Square Feet:                                                                                                       | 8,000 +/- SF                              | <ul> <li>Property is zoned C-1(City of Batesburg-<br/>Leesville).</li> <li>Free-standing building on 1.01+/- acres/Former<br/>Dollar General.</li> </ul> |
|--------------------------------------------------------------------------------------------------------------------|-------------------------------------------|----------------------------------------------------------------------------------------------------------------------------------------------------------|
| County:<br>(C                                                                                                      | Lexington<br>City of Batesburg-Leesville) | <ul> <li>Currently occupied with new 5-year lease in place with La Mexicana Supermarket.</li> <li>150'+/- frontage on W. Church Street.</li> </ul>       |
| Sales Price:                                                                                                       | \$460,000<br>(9.13% CAP Rate)             | <ul> <li>38+/- On-Site parking spaces.</li> <li>8,300+/- VPD on W. Church St.</li> <li>Less than a 0.25+/- Mile from Walmart<br/>Supercenter.</li> </ul> |
| Sales Type:                                                                                                        | Income Producing<br>Asset                 | <ul> <li>1+/-Mile from Batesburg-Leesville High School.</li> <li>Property is located within an Opportunity Zone.</li> </ul>                              |
|                                                                                                                    |                                           | RE INFORMATION<br>CONTACT:                                                                                                                               |
| Robert Leland Brissie Jr., CCIM<br>Broker-in-Charge<br>864-559-8227<br><u>rob@cardinalcommercialproperties.net</u> |                                           | Lou Brissie<br>Senior Associate<br>864-421-4447<br><u>lou@cardinalcommercialproperties.net</u>                                                           |
| Cardinal Commercial Properties Not                                                                                 |                                           |                                                                                                                                                          |