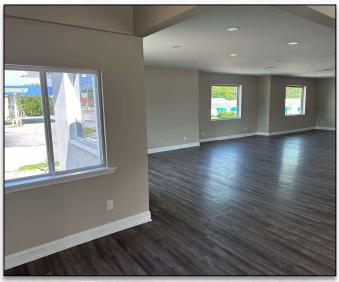

#### 1608 EASLEY BRIDGE ROAD GREENVILLE, SC 29611

ACREAGE: +/- 0.310

SQUARE FEET: +/-2,537 SF

ZONING: C-2

**SALES PRICE:** \$500,000

\$450,000

LEASE RATE: \$15 / SF NNN

TAX MAP #: 0229000502100

COUNTY: GREENVILLE

+/- 0.310 • RECENTLY RENOVATED BUILDING.

- +/- 2,537 SF OFFICE/RETAIL BUILDING WITH AMPLE ONSITE PARKING.
- +/- 5 MINUTES FROM UNITY PARK
- LOCATED JUST OUTSIDE OF CITY LIMITS.
- LOCATED AT CORNER OF EASLEY BRIDGE RD AND N. TEXAS AVE.
- +/-15 MINUTES TO EASLEY.