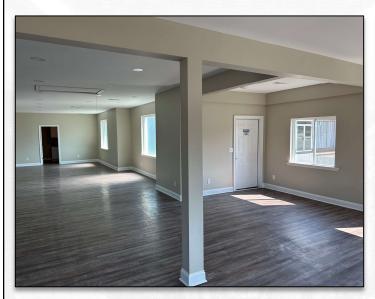

#### 1608 EASLEY BRIDGE ROAD GREENVILLE, SC 29611

ACREAGE: +/- 0.310

SQUARE FEET: +/-2,537 SF

ZONING: C-2

**SALES PRICE:** \$500,000

\$450,000

LEASE RATE: \$15 / SF NNN

TAX MAP #: 0229000502100

COUNTY: GREENVILLE

+/- 0.310 • RECENTLY RENOVATED BUILDING.

- +/- 2,537 SF OFFICE/RETAIL BUILDING WITH AMPLE ONSITE PARKING.
- +/- 5 MINUTES FROM UNITY PARK
- LOCATED JUST OUTSIDE OF CITY LIMITS.
- LOCATED AT CORNER OF EASLEY BRIDGE RD AND N. TEXAS AVE.
- +/-15 MINUTES TO EASLEY.