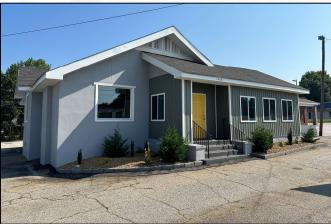

#### 1608 EASLEY BRIDGE ROAD GREENVILLE, SC 29611

ACREAGE: +/- 0.310

SQUARE FEET: +/-2,537 SF

ZONING: C-2

**SALES PRICE:** \$500,000

\$450,000

LEASE RATE: \$15 / SF NNN

TAX MAP #: 0229000502100

COUNTY: GREENVILLE

+/- 0.310 • RECENTLY RENOVATED BUILDING.

- +/- 2,537 SF OFFICE/RETAIL BUILDING WITH AMPLE ONSITE PARKING.
- +/- 5 MINUTES FROM UNITY PARK
- LOCATED JUST OUTSIDE OF CITY LIMITS.
- LOCATED AT CORNER OF EASLEY BRIDGE RD AND N. TEXAS AVE.
- +/-15 MINUTES TO EASLEY.