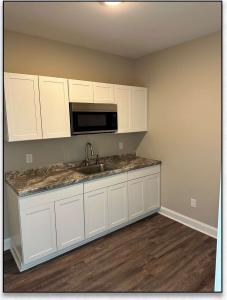

#### 1608 EASLEY BRIDGE ROAD GREENVILLE, SC 29611

ACREAGE: +/- 0.310

SQUARE FEET: +/-2,537 SF

ZONING: C-2

**SALES PRICE:** \$500,000

\$450,000

LEASE RATE: \$15 / SF NNN

TAX MAP #: 0229000502100

COUNTY: GREENVILLE

+/- 0.310 • RECENTLY RENOVATED BUILDING.

- +/- 2,537 SF OFFICE/RETAIL BUILDING WITH AMPLE ONSITE PARKING.
- +/- 5 MINUTES FROM UNITY PARK
- LOCATED JUST OUTSIDE OF CITY LIMITS.
- LOCATED AT CORNER OF EASLEY BRIDGE RD AND N. TEXAS AVE.
- +/-15 MINUTES TO EASLEY.