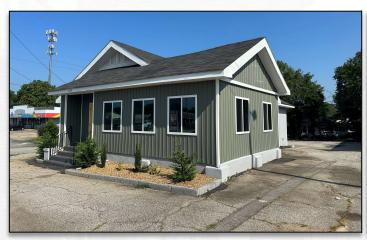

#### 1608 EASLEY BRIDGE ROAD GREENVILLE, SC 29611

ACREAGE: +/- 0.310

SQUARE FEET: +/-2,537 SF

ZONING: C-2

**SALES PRICE:** \$500,000

\$450,000

LEASE RATE: \$15 / SF NNN

TAX MAP #: 0229000502100

COUNTY: GREENVILLE

+/- 0.310 • RECENTLY RENOVATED BUILDING.

- +/- 2,537 SF OFFICE/RETAIL BUILDING WITH AMPLE ONSITE PARKING.
- +/- 5 MINUTES FROM UNITY PARK
- LOCATED JUST OUTSIDE OF CITY LIMITS.
- LOCATED AT CORNER OF EASLEY BRIDGE RD AND N. TEXAS AVE.
- +/-15 MINUTES TO EASLEY.