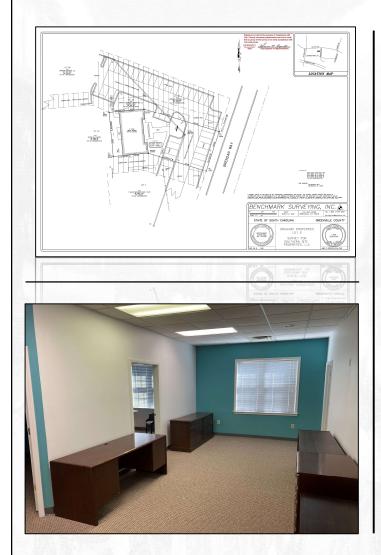

MODIFIED GROSS

- Includes RE taxes, building insurance, and utilities (tenant responsible for janitorial, telephone, and internet)
- Established/Mature landscaped grounds
- Large and spacious offices
- Ample parking
- Directly off Pelham Road
- Near St. Francis Eastside and GHS Hospitals