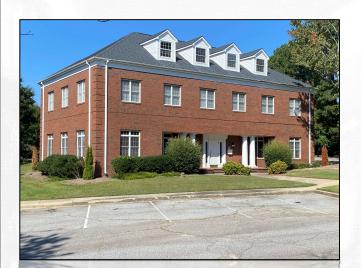

## 35 Brendan Way Greenville, SC 29615

SQUARE FEET: 2,650 +/-sf (SECOND FLOOR)

GREENVILLE COUNTY

(CITY OF GREENVILLE)

LEASE RATE: SF

LEASE TYPE:

COUNTY:

\$15.00 +/-

MODIFIED GROSS

- Includes RE taxes, building insurance, and utilities (tenant responsible for janitorial, telephone, and internet)
- Established/Mature landscaped grounds
- Large and spacious offices
- Ample parking
- Directly off Pelham Road
- Near St. Francis Eastside and GHS Hospitals