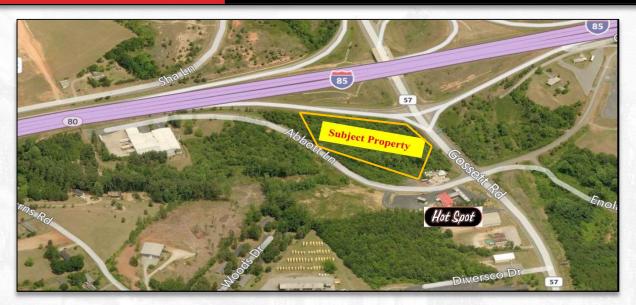

#### ABBOTT LANE AND GOSSETT ROAD SPARTANBURG, SC 29307

ACREAGE: 5.23+/-

ZONING: UNZONED

SALES PRICE: \$375,000

\$299,900

PARCEL ID #: 3-08-00-071.02

COUNTY: SPARTANBURG

- VACANT LAND IN EXCELLENT LOCATION FOR DEVELOPMENT.
- LOCATED OFF EXIT 80 ON I-85.
- EXCELLENT VISIBILITY FROM i-85 AND GOSSETT RD.
- HIGH TRAFFIC COUNTS.
- APPROXIMATELY 793' FRONTAGE ALONG I-85 EXIT 80 ACCESS RAMP.
- GREAT LOCATION FOR C-STORE OR FOOD SERVICE BUSINESS.