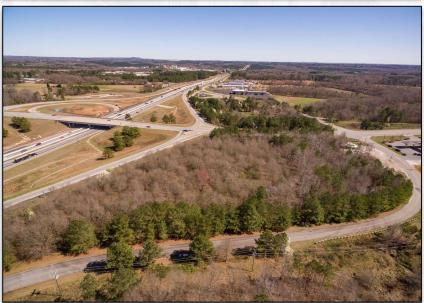

#### ABBOTT LANE AND GOSSETT ROAD SPARTANBURG, SC 29307

ACREAGE: 5.23+/-

ZONING: UNZONED

SALES PRICE: \$375,000

\$299,900

PARCEL ID #: 3-08-00-071.02

COUNTY: SPARTANBURG

- VACANT LAND IN EXCELLENT LOCATION FOR DEVELOPMENT.
- LOCATED OFF EXIT 80 ON I-85.
- EXCELLENT VISIBILITY FROM i-85 AND GOSSETT RD.
- HIGH TRAFFIC COUNTS.
- APPROXIMATELY 793' FRONTAGE ALONG I-85 EXIT 80 ACCESS RAMP.
- GREAT LOCATION FOR C-STORE OR FOOD SERVICE BUSINESS.