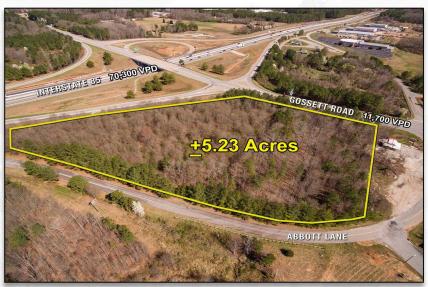

#### ABBOTT LANE AND GOSSETT ROAD SPARTANBURG, SC 29307

ACREAGE: 5.23+/-

ZONING: UNZONED

SALES PRICE: \$375,000

\$299,900

PARCEL ID #: 3-08-00-071.02

COUNTY: SPARTANBURG

- VACANT LAND IN EXCELLENT LOCATION FOR DEVELOPMENT.
- LOCATED OFF EXIT 80 ON I-85.
- EXCELLENT VISIBILITY FROM i-85 AND GOSSETT RD.
- HIGH TRAFFIC COUNTS.
- APPROXIMATELY 793' FRONTAGE ALONG I-85 EXIT 80 ACCESS RAMP.
- GREAT LOCATION FOR C-STORE OR FOOD SERVICE BUSINESS.