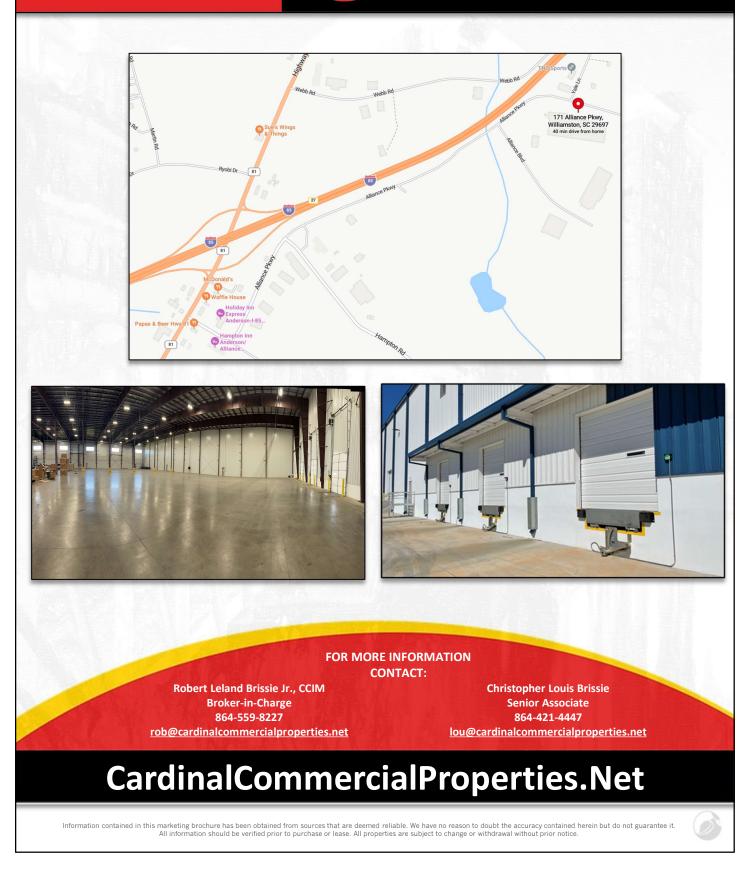

## **171 ALLIANCE PARKWAY WILLIAMSTON, SC 29697**

| SQUARE FOOTAGE:                                     | 60,000 +/- SF | <ul> <li>Class -A- industrial building.</li> <li>+/- 0.75 miles from I-85</li> <li>ESFR sprinkler system.</li> <li>LED high bay automated lighting.</li> <li>Column spacing - +/- 24' on center.</li> <li>5 dock level doors and one oversized drive-in door.</li> <li>+/- 7" concrete slab.</li> <li>480 Amp 277 Volt 3-Phase</li> </ul> |
|-----------------------------------------------------|---------------|-------------------------------------------------------------------------------------------------------------------------------------------------------------------------------------------------------------------------------------------------------------------------------------------------------------------------------------------|
| COUNTY:                                             | Anderson      |                                                                                                                                                                                                                                                                                                                                           |
| LEASE RATE:                                         | \$6.00 SF     |                                                                                                                                                                                                                                                                                                                                           |
| LEASE TYPE:                                         | NNN           |                                                                                                                                                                                                                                                                                                                                           |
| CEILING HEIGHT:                                     | +/- 32'       |                                                                                                                                                                                                                                                                                                                                           |
| ZONING:                                             | UNZONED       | electrical service.                                                                                                                                                                                                                                                                                                                       |
|                                                     |               | E INFORMATION<br>DNTACT:                                                                                                                                                                                                                                                                                                                  |
| Robert Leland Brissie Jr., CCIM<br>Broker-in-Charge |               | Christopher Louis Brissie<br>Senior Associate                                                                                                                                                                                                                                                                                             |
| 864-559-8227                                        |               | 864-421-4447                                                                                                                                                                                                                                                                                                                              |