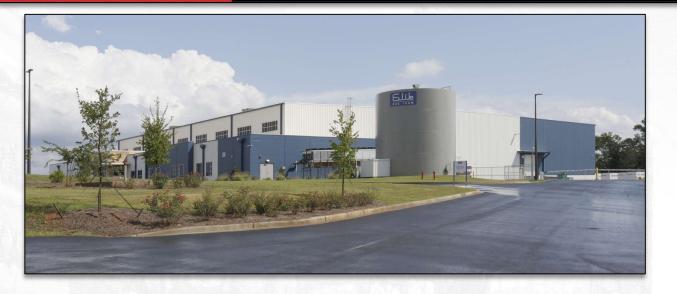

## **171 ALLIANCE PARKWAY WILLIAMSTON, SC 29697**

| SQUARE FOOTAGE:                                     | 60,000 +/- SF | <ul> <li>Class -A- industrial building.</li> <li>+/- 0.75 miles from I-85</li> <li>ESFR sprinkler system.</li> <li>LED high bay automated lighting.</li> <li>Column spacing - +/- 24' on center.</li> <li>5 dock level doors and one oversized drive-in door.</li> <li>+/- 7" concrete slab.</li> <li>480 Amp 277 Volt 3-Phase</li> </ul> |
|-----------------------------------------------------|---------------|-------------------------------------------------------------------------------------------------------------------------------------------------------------------------------------------------------------------------------------------------------------------------------------------------------------------------------------------|
| COUNTY:                                             | Anderson      |                                                                                                                                                                                                                                                                                                                                           |
| LEASE RATE:                                         | \$6.00 SF     |                                                                                                                                                                                                                                                                                                                                           |
| LEASE TYPE:                                         | NNN           |                                                                                                                                                                                                                                                                                                                                           |
| CEILING HEIGHT:                                     | +/- 32'       |                                                                                                                                                                                                                                                                                                                                           |
| ZONING:                                             | UNZONED       | electrical service.                                                                                                                                                                                                                                                                                                                       |
|                                                     |               | E INFORMATION<br>DNTACT:                                                                                                                                                                                                                                                                                                                  |
| Robert Leland Brissie Jr., CCIM<br>Broker-in-Charge |               | Christopher Louis Brissie<br>Senior Associate                                                                                                                                                                                                                                                                                             |
| 864-559-8227                                        |               | 864-421-4447                                                                                                                                                                                                                                                                                                                              |