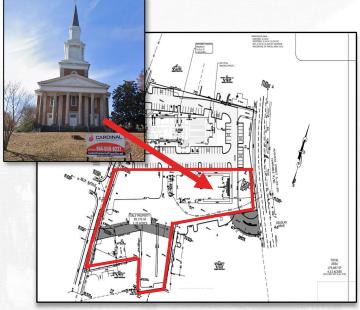

## 3018 Augusta St Greenville, SC 29605

Acreage: +/- 2.29 (combined)

County: Greenville (City of Greenville)

Sales Price: \$2,150,000

(outlined above)

Tax Map #: 0211000100400 0211000100501

- Front 0.72+/- acres-Zoned MX-2.
- Rear 1.57+/- acres-Zoned RH-C.
- (2021) 21,400 Average Daily Traffic Count.
- Proximity to downtown Greenville as well as Greenville Country Club (Chanticleer & Riverside Golf Courses).
- Minutes from Kiwanis Park, Gatlin Park, and Rockwood Park.
- Former sanctuary and gym for Augusta Heights Baptist Church.
- Excellent location for residential or mixed-use redevelopment.