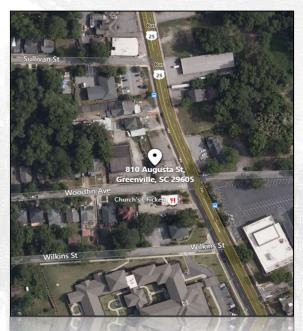

## 810 Augusta St. Greenville, SC 29605

1.371+/-

GREENVILLE (City of Greenville)

Negotiable

Negotiable

NNN

- Excellent redevelopment site available for Ground Lease, Build-To-Suit, or Sale.
- Located along Augusta St. with proximity to Greenville's vibrant West End Historic District.
- Zoned MX-2 by the City of Greenville.
- 277'+/- of frontage along Augusta St.
- Located at the intersection of Augusta St. @ Woodfin Ave with access from both roads.
- Great location for office, retail, or mixed-use development.
- 1.371+/- total acres.