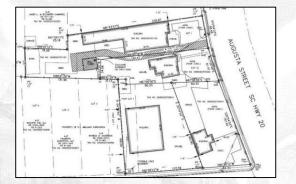

## 810 Augusta St. Greenville, SC 29605

1.371+/-

GREENVILLE (City of Greenville)

Negotiable

Negotiable

NNN

- Excellent redevelopment site available for Ground Lease, Build-To-Suit, or Sale.
- Located along Augusta St. with proximity to Greenville's vibrant West End Historic District.
- Zoned MX-2 by the City of Greenville.
- 277'+/- of frontage along Augusta St.
- Located at the intersection of Augusta St. @ Woodfin Ave with access from both roads.
- Great location for office, retail, or mixed-use development.
- 1.371+/- total acres.