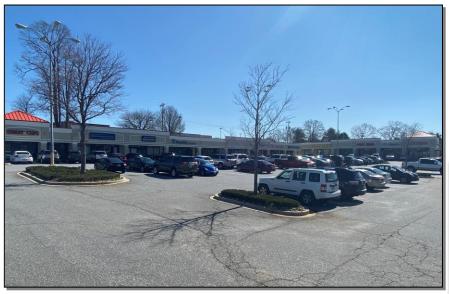

## Retail Space: 5115-5119 Calhoun Memorial Hwy. Easley, SC 29640

| COUNTY:      | Pickens<br>(City of Easley) |
|--------------|-----------------------------|
| SQUARE FEET: | One – 950+/-sf Suite        |
| LEASE RATE:  | \$22.00/SF                  |
| LEASE TYPE:  | MODIFIED GROSS              |

- The property fronts US Route 123 and affords excellent visibility.
- 950+/-sf suite available for lease.
  - Signalized intersection with multiple points of ingress.
- Traffic count in excess of 22,000 vehicles per day.
- Ample on-site parking.
- Signage on building façade as well as monument sign on US Route 123.
- The center is comprised of an excellent tenant mix and is a great location for a retail or office user.