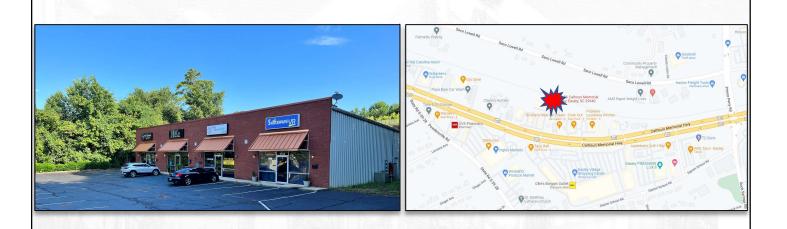

## **5156 CALHOUN MEMORIAL HWY EASLEY, SC 29640**

| CON<br>Robert Leland Brissie Jr., CCIM<br>Broker-in-Charge<br>864-559-8227<br>rob@cardinalcommercialproperties.net |                             | ONTACT:<br>Lou Brissie<br>Senior Associate<br>864-421-4447<br>lou@cardinalcommercialproperties.net                                      |
|--------------------------------------------------------------------------------------------------------------------|-----------------------------|-----------------------------------------------------------------------------------------------------------------------------------------|
|                                                                                                                    |                             | EINFORMATION                                                                                                                            |
|                                                                                                                    | H 2 Endetter                | <ul> <li>Proximity to intersection of Hwy 93 and<br/>Hwy 123.</li> </ul>                                                                |
| Lease Structure:                                                                                                   | Modified Gross              | <ul> <li>Surrounded by numerous national retailers.</li> <li>30+/- minutes to Clemson University.</li> </ul>                            |
| Lease Rate:                                                                                                        | \$16 / sf                   | <ul> <li>Less than 0.25+/- miles from Walmart<br/>Supercenter @ Easley Town Center.</li> <li>Surrounded by numerous national</li> </ul> |
| County:                                                                                                            | Pickens<br>(City of Easley) | <ul> <li>80 +/- On-Site parking spaces.</li> <li>39,000 +/- VPD on Calhoun Memorial<br/>Hwy.</li> </ul>                                 |
| Square Feet: S                                                                                                     | uite B - 1,200 +/- SF       | <ul> <li>District (City of Easley).</li> <li>Four unit building positioned on a 1.40+/-<br/>acre parcel.</li> </ul>                     |

## FOR LEASE

FOR MORE INFORMATION CONTACT:

Robert Leland Brissie Jr., CCIM Broker-in-Charge 864-559-8227 rob@cardinalcommercialproperties.net Lou Brissie Senior Associate 864-421-4447 Iou@cardinalcommercialproperties.net