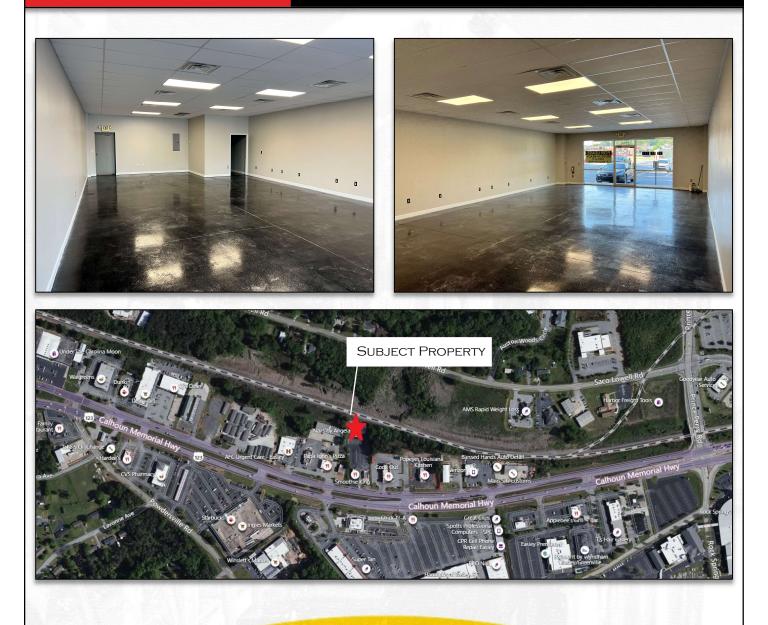

Property is zoned General Commercial

## **5156 CALHOUN MEMORIAL HWY EASLEY, SC 29640**

| CON<br>Robert Leland Brissie Jr., CCIM<br>Broker-in-Charge<br>864-559-8227<br>rob@cardinalcommercialproperties.net |                             | ONTACT:<br>Lou Brissie<br>Senior Associate<br>864-421-4447<br>lou@cardinalcommercialproperties.net                                      |
|--------------------------------------------------------------------------------------------------------------------|-----------------------------|-----------------------------------------------------------------------------------------------------------------------------------------|
|                                                                                                                    |                             | EINFORMATION                                                                                                                            |
|                                                                                                                    | H 2 Endetter                | <ul> <li>Proximity to intersection of Hwy 93 and<br/>Hwy 123.</li> </ul>                                                                |
| Lease Structure:                                                                                                   | Modified Gross              | <ul> <li>Surrounded by numerous national retailers.</li> <li>30+/- minutes to Clemson University.</li> </ul>                            |
| Lease Rate:                                                                                                        | \$16 / sf                   | <ul> <li>Less than 0.25+/- miles from Walmart<br/>Supercenter @ Easley Town Center.</li> <li>Surrounded by numerous national</li> </ul> |
| County:                                                                                                            | Pickens<br>(City of Easley) | <ul> <li>80 +/- On-Site parking spaces.</li> <li>39,000 +/- VPD on Calhoun Memorial<br/>Hwy.</li> </ul>                                 |
| Square Feet: S                                                                                                     | uite B - 1,200 +/- SF       | <ul> <li>District (City of Easley).</li> <li>Four unit building positioned on a 1.40+/-<br/>acre parcel.</li> </ul>                     |