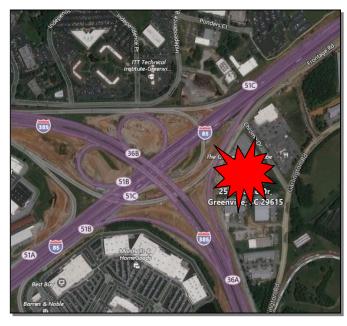

## 25 Chrome Dr. Greenville, SC 29615

Cross-Dock SF: 26,280+/Office SF: 3,600+/Shop SF: 5,400+/-

Acres: 5.97+/-

COUNTY: Greenville

LEASE RATE: Negotiable

SALES PRICE: Negotiable

- Extremely visible 5.97+/- acres located at the intersection of I-85 @ I-385 in Greenville, SC.
- Property is located on Chrome Dr. across the street from Harley-Davidson of Greenville and Quaker Steak & Lube.
- Property is Zoned I-1 by Greenville County.
- Owner will consider sub-dividing.
- Excellent redevelopment site for hotel, retail, restaurant and entertainment venue among many other possible uses.
- Level site with frontage on I-85 and Chrome Dr.