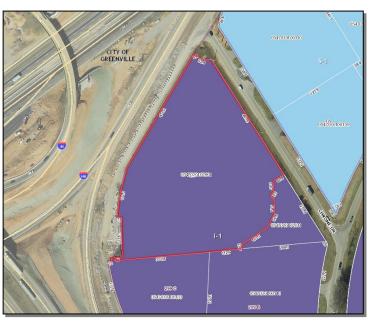

## 25 Chrome Dr. Greenville, SC 29615

Cross-Dock SF: 26,280+/Office SF: 3,600+/Shop SF: 5,400+/-

Acres: 5.97+/-

COUNTY: Greenville

LEASE RATE: Negotiable

SALES PRICE: Negotiable

- Extremely visible 5.97+/- acres located at the intersection of I-85 @ I-385 in Greenville, SC.
- Property is located on Chrome Dr. across the street from Harley-Davidson of Greenville and Quaker Steak & Lube.
- Property is Zoned I-1 by Greenville County.
- Owner will consider sub-dividing.
- Excellent redevelopment site for hotel, retail, restaurant and entertainment venue among many other possible uses.
- Level site with frontage on I-85 and Chrome Dr.