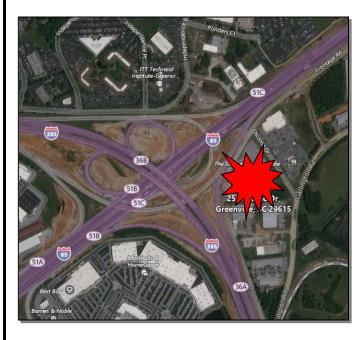

## 25 Chrome Dr. Greenville, SC 29615

Cross-Dock SF: 26.280+/-

Office SF: 3.600+/-

Shop SF: 5,400+/-

Acres: 6.68+/-

COUNTY: Greenville

LEASE RATE: Negotiable

- Extremely visible 6.68+/- acres located at the intersection of I-85 @ I-385 in Greenville, SC.
- Property is located on Chrome Dr. across the street from Harley-Davidson of Greenville and Quaker Steak & Lube.
- Property is Zoned I-1 by Greenville County.
- · Owner will consider sub-dividing.
- Excellent redevelopment site for hotel, retail, restaurant and entertainment venue among many other possible uses.
- Level site with frontage on I-85 and Chrome Dr.
- 61 dock positions in cross-dock building.
- 5 grade level oversized doors.