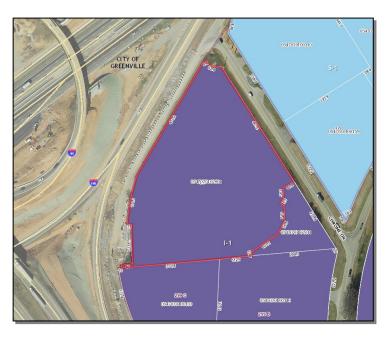

## 25 Chrome Dr. Greenville, SC 29615

Cross-Dock SF: 26.280+/-

Office SF: 3.600+/-

Shop SF: 5,400+/-

Acres: 6.68+/-

COUNTY: Greenville

LEASE RATE: Negotiable

- Extremely visible 6.68+/- acres located at the intersection of I-85 @ I-385 in Greenville, SC.
- Property is located on Chrome Dr. across the street from Harley-Davidson of Greenville and Quaker Steak & Lube.
- Property is Zoned I-1 by Greenville County.
- · Owner will consider sub-dividing.
- Excellent redevelopment site for hotel, retail, restaurant and entertainment venue among many other possible uses.
- Level site with frontage on I-85 and Chrome Dr.
- 61 dock positions in cross-dock building.
- 5 grade level oversized doors.