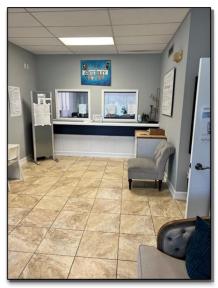

#### **4200 E. North St. Ste. 5, Greenville, SC 29615**

**ACREAGE:** +/- 0.57

SQUARE FEET: +/- 2,900 SF

ZONING: POD

SALES PRICE: \$600,000

TAX MAP #: 0541020101603

COUNTY: GREENVILLE

- +/- 3,000 SF MEDICAL OFFICE BUILDING SITUATED
  JUST OFF THE INTERSECTION OF E. NORTH ST. AND
  MITCHELL RD.
- AMPLE ONSITE PARKING AND SIDE COVERED ENTRACNCE.
- 5+ EXAM ROOMS, FILE ROOM AND NURSES STATION.
- +/- 2 MILES FROM PATEWOOD MEDICAL CAMPUS.
- +/-1.1 MILES FROM BUTLER SPRINGS COUNTY PARK.