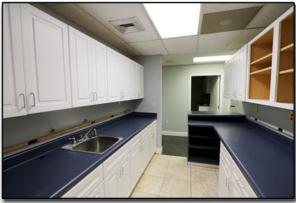

#### **4200 E. North St. Ste. 5, Greenville, SC 29615**

**ACREAGE:** +/- 0.57

SQUARE FEET: +/- 2,900 SF

ZONING: POD

SALES PRICE: \$600,000

TAX MAP #: 0541020101603

COUNTY: GREENVILLE

- +/- 3,000 SF MEDICAL OFFICE BUILDING SITUATED
  JUST OFF THE INTERSECTION OF E. NORTH ST. AND
  MITCHELL RD.
- AMPLE ONSITE PARKING AND SIDE COVERED ENTRACNCE.
- 5+ EXAM ROOMS, FILE ROOM AND NURSES STATION.
- +/- 2 MILES FROM PATEWOOD MEDICAL CAMPUS.
- +/-1.1 MILES FROM BUTLER SPRINGS COUNTY PARK.