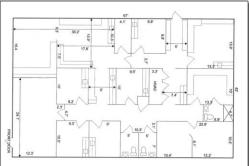

#### **4200 E. North St. Ste. 5, Greenville, SC 29615**

**ACREAGE:** +/- 0.57

SQUARE FEET: +/- 2,900 SF

ZONING: POD

SALES PRICE: \$600,000

TAX MAP #: 0541020101603

COUNTY: GREENVILLE

- +/- 3,000 SF MEDICAL OFFICE BUILDING SITUATED
  JUST OFF THE INTERSECTION OF E. NORTH ST. AND
  MITCHELL RD.
- AMPLE ONSITE PARKING AND SIDE COVERED ENTRACNCE.
- 5+ EXAM ROOMS, FILE ROOM AND NURSES STATION.
- +/- 2 MILES FROM PATEWOOD MEDICAL CAMPUS.
- +/-1.1 MILES FROM BUTLER SPRINGS COUNTY PARK.