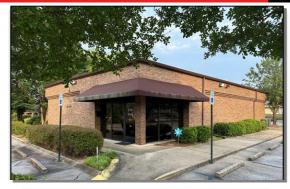

#### **4200 E. North St. Ste. 5, Greenville, SC 29615**

**ACREAGE:** +/- 0.57

SQUARE FEET: +/- 2,900 SF

ZONING: POD

SALES PRICE: \$600,000

TAX MAP #: 0541020101603

COUNTY: GREENVILLE

- +/- 3,000 SF MEDICAL OFFICE BUILDING SITUATED
  JUST OFF THE INTERSECTION OF E. NORTH ST. AND
  MITCHELL RD.
- AMPLE ONSITE PARKING AND SIDE COVERED ENTRACNCE.
- 5+ EXAM ROOMS, FILE ROOM AND NURSES STATION.
- +/- 2 MILES FROM PATEWOOD MEDICAL CAMPUS.
- +/-1.1 MILES FROM BUTLER SPRINGS COUNTY PARK.