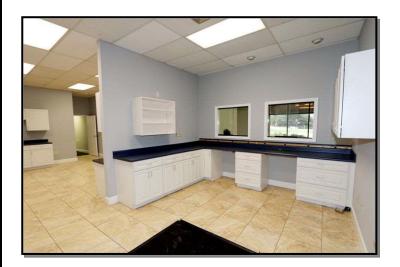

#### **4200 E. North St. Ste. 5, Greenville, SC 29615**

**ACREAGE:** +/- 0.57

SQUARE FEET: +/- 2,900 SF

ZONING: POD

SALES PRICE: \$600,000

TAX MAP #: 0541020101603

COUNTY: GREENVILLE

- +/- 3,000 SF MEDICAL OFFICE BUILDING SITUATED
  JUST OFF THE INTERSECTION OF E. NORTH ST. AND
  MITCHELL RD.
- AMPLE ONSITE PARKING AND SIDE COVERED ENTRACNCE.
- 5+ EXAM ROOMS, FILE ROOM AND NURSES STATION.
- +/- 2 MILES FROM PATEWOOD MEDICAL CAMPUS.
- +/-1.1 MILES FROM BUTLER SPRINGS COUNTY PARK.