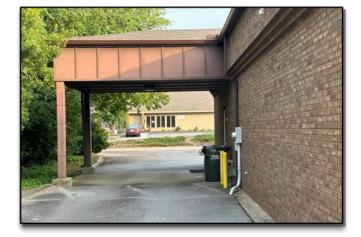

#### **4200 E. North St. Ste. 5, Greenville, SC 29615**

**ACREAGE:** +/- 0.57

SQUARE FEET: +/- 2,900 SF

ZONING: POD

SALES PRICE: \$600,000

TAX MAP #: 0541020101603

COUNTY: GREENVILLE

- +/- 3,000 SF MEDICAL OFFICE BUILDING SITUATED
  JUST OFF THE INTERSECTION OF E. NORTH ST. AND
  MITCHELL RD.
- AMPLE ONSITE PARKING AND SIDE COVERED ENTRACNCE.
- 5+ EXAM ROOMS, FILE ROOM AND NURSES STATION.
- +/- 2 MILES FROM PATEWOOD MEDICAL CAMPUS.
- +/-1.1 MILES FROM BUTLER SPRINGS COUNTY PARK.