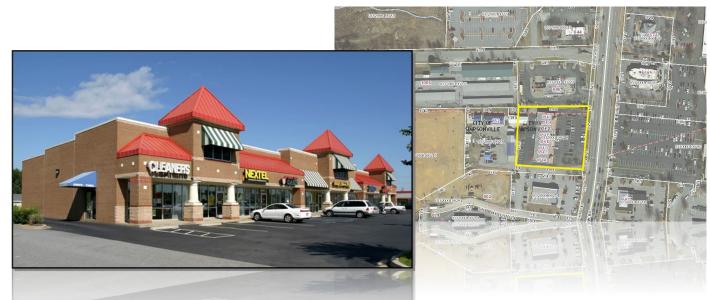

## 654 Fairview Rd. Simpsonville, SC 29680

COUNTY: GREENVILLE

(City of Simpsonville)

Exterior Space(ATM) \$1,500/month

- Highly visible retail center located on Fairview Rd.
   Simpsonville, SC.
- 10,824+/- GLA.
- Proximate location to I-385, Harrison Bridge Rd. and SE Main St.
- Area businesses include Chick-fil-A, Publix, Ace Hardware, Target, Lowes, CVS and TJ Maxx.
- Great location for retail, insurance, or service related businesses.
- 14,000+ households in the surrounding area.
- 26,200+/- VPD along Fairview Rd.