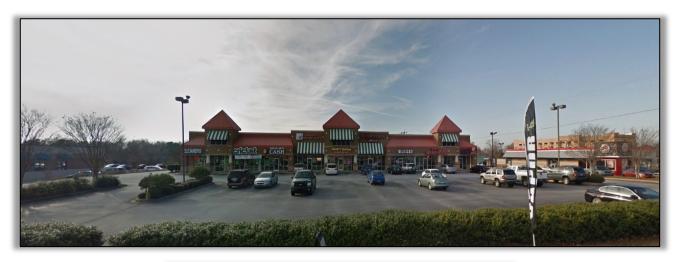

## 654 Fairview Rd. Simpsonville, SC 29680

COUNTY: GREENVILLE

(City of Simpsonville)

Exterior Space(ATM) \$1,500/month

- Highly visible retail center located on Fairview Rd.
   Simpsonville, SC.
- 10,824+/- GLA.
- Proximate location to I-385, Harrison Bridge Rd. and SE Main St.
- Area businesses include Chick-fil-A, Publix, Ace Hardware, Target, Lowes, CVS and TJ Maxx.
- Great location for retail, insurance, or service related businesses.
- 14,000+ households in the surrounding area.
- 26,200+/- VPD along Fairview Rd.