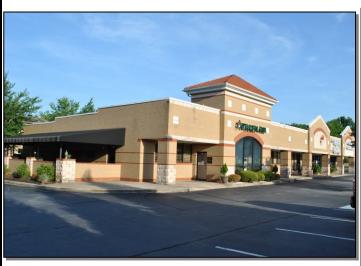

#### 7 Five Fork Plaza Ct. Simpsonville, SC 29681

All property showings must be scheduled through listing broker. No soliciting business owners or employees.

**SQUARE** 

FEET: 1,320+/-

COUNTY: GREENVILLE

LEASE RATE: \$21.00/sf

LEASE RATE: NNN

SALES PRICE: NEGOTIABLE

- 1,320+/-sf retail suite for lease.
- Excellent tenant mix in retail center and surrounding properties.
- Property is located at the intersection of Batesville Rd. @
  Woodruff Rd. in the Five Forks area of Greenville County.
- Zoned C-2 by Greenville County.
- 1.2+/- acre lot that includes 70+ parking spaces.
- Area businesses include Publix, CVS, Walgreens, Arby's, MD360, and Bi-Lo.