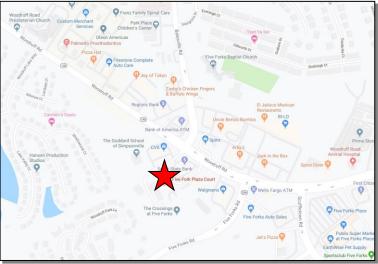

LEASE RATE: NNN

SALES PRICE: NEGOTIABLE

- 1,320+/-sf retail suite for lease.
- Excellent tenant mix in retail center and surrounding properties.
- Property is located at the intersection of Batesville Rd. @
  Woodruff Rd. in the Five Forks area of Greenville County.
- Zoned C-2 by Greenville County.
- 1.2+/- acre lot that includes 70+ parking spaces.
- Area businesses include Publix, CVS, Walgreens, Arby's, MD360, and Bi-Lo.