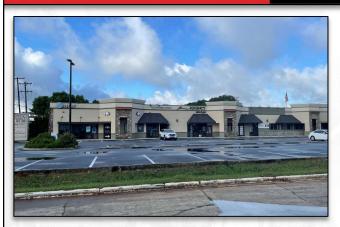

# 475 & 477 Haywood Rd. Greenville, SC 29607 Regency Square

**SQUARE FEET:** +/- 3,850 sf-Suite 3/4

-Two Executive Office Suites-

COUNTY: GREENVILLE

(City of Greenville)

LEASE RATE: \$19.50 /sf - 3,850+/-sf

**EXECUTIVE** 

OFFICE: \$600/mth - 120 +/- sf

LEASE TYPE: NNN (Offices-MG)

• Executive Office Center and Retail.

- Excellent visibility from Haywood Rd. near the signalized intersection of Airport Rd.
- Property has recently been updated to include new parking lot, building façade and storefront glass.
- Property is located less than 1 mile from Haywood Mall.
- Existing tenants include Regency Salon, AT&T, uBreakiFix, The Nutrition Store, Miracle Ear Hearing Aid Center, and more.
- Area tenants include Chick-fil-A, Chipotle, TJ Maxx, Starbucks, Chili's, and Design Shoe Warehouse.
- •Signage is available on building façade and pylon sign.
- •Zoned S-1 by the City of Greenville.
- Located across Haywood Rd. from Haywood Reserve -292+/- unit Class A apartments.
- Proximity to new multi-family developments along Haywood Rd.