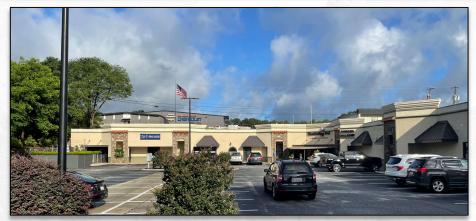

# 475 & 477 Haywood Rd. Greenville, SC 29607 Regency Square

**SQUARE FEET:** +/- 3,850 sf-Suite 3/4

-Two Executive Office Suites-

COUNTY: GREENVILLE

(City of Greenville)

LEASE RATE: \$19.50 /sf - 3,850+/-sf

**EXECUTIVE** 

OFFICE: \$600/mth - 120 +/- sf

LEASE TYPE: NNN (Offices-MG)

• Executive Office Center and Retail.

- Excellent visibility from Haywood Rd. near the signalized intersection of Airport Rd.
- Property has recently been updated to include new parking lot, building façade and storefront glass.
- Property is located less than 1 mile from Haywood Mall.
- Existing tenants include Regency Salon, AT&T, uBreakiFix, The Nutrition Store, Miracle Ear Hearing Aid Center, and more.
- Area tenants include Chick-fil-A, Chipotle, TJ Maxx, Starbucks, Chili's, and Design Shoe Warehouse.
- •Signage is available on building façade and pylon sign.
- •Zoned S-1 by the City of Greenville.
- Located across Haywood Rd. from Haywood Reserve -292+/- unit Class A apartments.
- Proximity to new multi-family developments along Haywood Rd.