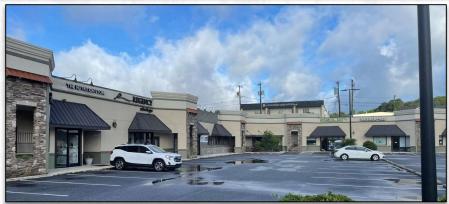

# 475 & 477 Haywood Rd. Greenville, SC 29607 Regency Square

**SQUARE FEET:** +/- 3,850 sf-Suite 3/4

-Two Executive Office Suites-

COUNTY: GREENVILLE

(City of Greenville)

LEASE RATE: \$19.50 /sf - 3,850+/-sf

**EXECUTIVE** 

OFFICE: \$600/mth - 120 +/- sf

LEASE TYPE: NNN (Offices-MG)

• Executive Office Center and Retail.

- Excellent visibility from Haywood Rd. near the signalized intersection of Airport Rd.
- Property has recently been updated to include new parking lot, building façade and storefront glass.
- Property is located less than 1 mile from Haywood Mall.
- Existing tenants include Regency Salon, AT&T, uBreakiFix, The Nutrition Store, Miracle Ear Hearing Aid Center, and more.
- Area tenants include Chick-fil-A, Chipotle, TJ Maxx, Starbucks, Chili's, and Design Shoe Warehouse.
- •Signage is available on building façade and pylon sign.
- •Zoned S-1 by the City of Greenville.
- Located across Haywood Rd. from Haywood Reserve -292+/- unit Class A apartments.
- Proximity to new multi-family developments along Haywood Rd.