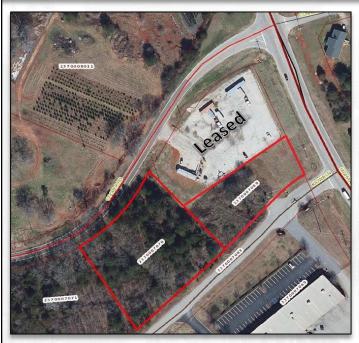

## HIGHWAY 153 @ COOPER RD. PIEDMONT, SC 29673

Acreage: +/-2.36

Zoning: Unzoned

Lease Rate: Negotiable (Fenced area & mobile office trailer Leased)

Sales Price: Negotiable (1.37+/- acres Leased with mobile office)

- Total acreage of +/- 3.73 acres, +/- 1.37 acres leased.
- +/- 1 Mile From I-85.
- Property Can Be Demised And Leased Separately.
- Fenced Lot Has +/- 7,000V Electric Security Fence In Place (lot leased).
- Located +/- 1 Mile From I-85 With +/-638.9 Feet Of Frontage on Cooper Rd.
- +/- 338 Feet of Frontage on Hwy 153.
- +/- 559 Feet of Frontage on Kiowa Ln.
- +/-257 Feet of Frontage on Cooper Rd.
- Public Utilities Nearby.
- Anderson County TMS: 2370007067, 2370007068, and 2370007070.
- Lease rate & sales price negotiable for entire site.