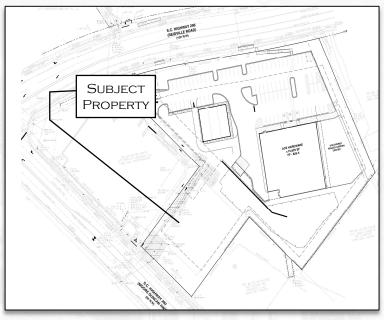

#### Hwy 290 @ Reidville Rd Multi-Tenant Retail Building

**SQUARE FEET:** +/-4,800 **SF** 

COUNTY: Spartanburg

LEASE RATE: \$32/sf per year

LEASE TYPE: NNN

- Pre-leasing opportunity.
- Suites will be delivered in warm shell condition.
- Four 1200+/-sf suites.
- Wells Fargo, Publix, CVS, Starbucks, Walgreens among other national tenants in the surrounding area.
- Property frontage on Hwy 290.
- Excellent location with proximity to I-85.
- +/-20 min. drive to Spartanburg or Greenville.
- Located adjacent to CVS and Ace Hardware.
- Approximately 143' frontage along Hwy 290.