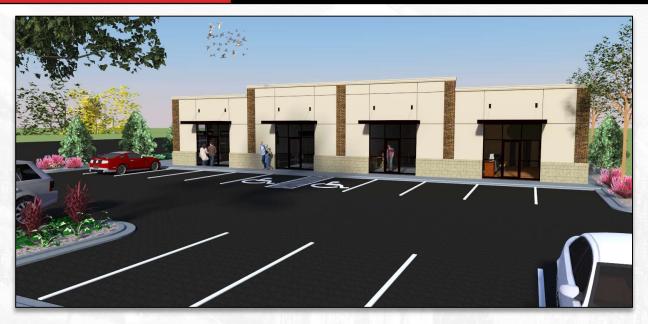

#### Hwy 290 @ Reidville Rd Multi-Tenant Retail Building

**SQUARE FEET:** +/-4,800 **SF** 

COUNTY: Spartanburg

LEASE RATE: \$32/sf per year

LEASE TYPE: NNN

- Pre-leasing opportunity.
- Suites will be delivered in warm shell condition.
- Four 1200+/-sf suites.
- Wells Fargo, Publix, CVS, Starbucks, Walgreens among other national tenants in the surrounding area.
- Property frontage on Hwy 290.
- Excellent location with proximity to I-85.
- +/-20 min. drive to Spartanburg or Greenville.
- Located adjacent to CVS and Ace Hardware.
- Approximately 143' frontage along Hwy 290.