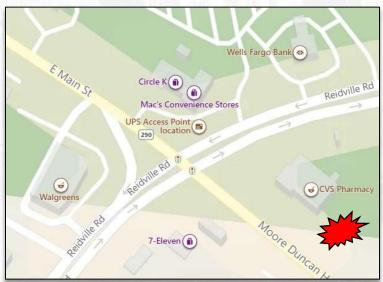

#### Hwy 290 @ Reidville Rd Multi-Tenant Retail Building

**SQUARE FEET:** +/-4,800 **SF** 

COUNTY: Spartanburg

LEASE RATE: \$32/sf per year

LEASE TYPE: NNN

- Pre-leasing opportunity.
- Suites will be delivered in warm shell condition.
- Four 1200+/-sf suites.
- Wells Fargo, Publix, CVS, Starbucks, Walgreens among other national tenants in the surrounding area.
- Property frontage on Hwy 290.
- Excellent location with proximity to I-85.
- +/-20 min. drive to Spartanburg or Greenville.
- Located adjacent to CVS and Ace Hardware.
- Approximately 143' frontage along Hwy 290.