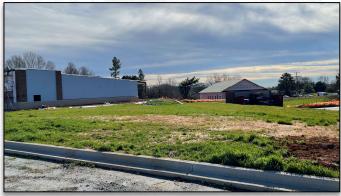

### Hwy 290 @ Reidville Rd (Hwy 296) Multi-Tenant Retail Building

**SQUARE FEET:** +/-3,600 **SF** 

COUNTY: Spartanburg

LEASE RATE: \$27/sf per year

LEASE TYPE: NNN

- Pre-leasing opportunity.
- Three 1200+/-sf proposed spaces.
- All suites will be delivered in warm shell condition.
- Property has 297'+/- frontage on Hwy 290.
- Excellent location with close proximity to I-85.
- Adjacent to CVS Pharmacy and other prominent national retailers including Publix, Advance Auto, and McDonalds.
- 0.8+/- acre separate pad site for sale or ground lease.
- Delivery in 6 months