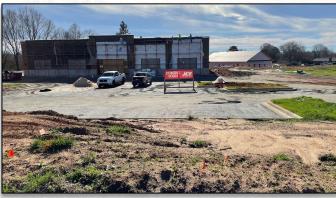

### Hwy 290 @ Reidville Rd (Hwy 296) Multi-Tenant Retail Building

**SQUARE FEET:** +/-3,600 **SF** 

COUNTY: Spartanburg

LEASE RATE: \$27/sf per year

LEASE TYPE: NNN

- Pre-leasing opportunity.
- Three 1200+/-sf proposed spaces.
- All suites will be delivered in warm shell condition.
- Property has 297'+/- frontage on Hwy 290.
- Excellent location with close proximity to I-85.
- Adjacent to CVS Pharmacy and other prominent national retailers including Publix, Advance Auto, and McDonalds.
- 0.8+/- acre separate pad site for sale or ground lease.
- Delivery in 6 months