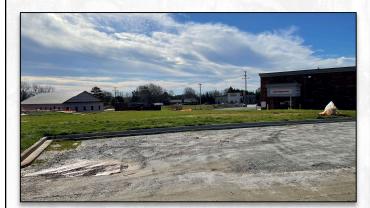

### Hwy 290 @ Reidville Rd (Hwy 296) Multi-Tenant Retail Building

**SQUARE FEET:** +/-3,600 **SF** 

COUNTY: Spartanburg

LEASE RATE: \$27/sf per year

LEASE TYPE: NNN

- Pre-leasing opportunity.
- Three 1200+/-sf proposed spaces.
- All suites will be delivered in warm shell condition.
- Property has 297'+/- frontage on Hwy 290.
- Excellent location with close proximity to I-85.
- Adjacent to CVS Pharmacy and other prominent national retailers including Publix, Advance Auto, and McDonalds.
- 0.8+/- acre separate pad site for sale or ground lease.
- Delivery in 6 months