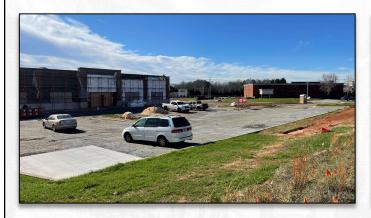

### Hwy 290 @ Reidville Rd (Hwy 296) Multi-Tenant Retail Building

**SQUARE FEET:** +/-3,600 **SF** 

COUNTY: Spartanburg

LEASE RATE: \$27/sf per year

LEASE TYPE: NNN

- Pre-leasing opportunity.
- Three 1200+/-sf proposed spaces.
- All suites will be delivered in warm shell condition.
- Property has 297'+/- frontage on Hwy 290.
- Excellent location with close proximity to I-85.
- Adjacent to CVS Pharmacy and other prominent national retailers including Publix, Advance Auto, and McDonalds.
- 0.8+/- acre separate pad site for sale or ground lease.
- Delivery in 6 months