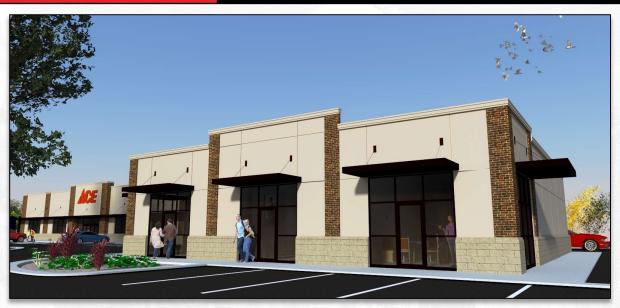

### Hwy 290 @ Reidville Rd (Hwy 296) Multi-Tenant Retail Building

**SQUARE FEET:** +/-3,600 **SF** 

COUNTY: Spartanburg

LEASE RATE: \$27/sf per year

LEASE TYPE: NNN

- Pre-leasing opportunity.
- Three 1200+/-sf proposed spaces.
- All suites will be delivered in warm shell condition.
- Property has 297'+/- frontage on Hwy 290.
- Excellent location with close proximity to I-85.
- Adjacent to CVS Pharmacy and other prominent national retailers including Publix, Advance Auto, and McDonalds.
- 0.8+/- acre separate pad site for sale or ground lease.
- Delivery in 6 months