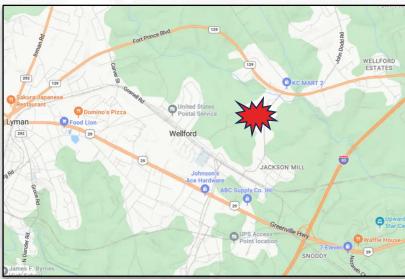

## 2578 JOHN DODD ROAD WELLFORD, SC 29385

ACREAGE: +/- 1.35

ZONING: UNZONED (UNIFIED LAND MANAGEMENT ORDINANCE)

SALES PRICE: \$120,000.00

TAX PIN #: 51600033.04

51600033.03 51600033.00

COUNTY: SPARTANBURG

- 317+/- FEET OF FRONTAGE ON JOHN DODD ROAD.
- NEAR MULTIPLE NEW INDUSTRIAL DEVELOPMENTS.
- PUBLIC UTILITIES NEARBY.
- +/- 1-MILE TO GREENVILLE HIGHWAY.
- GREAT LOCATION FOR A SMALL RESIDENTIAL DEVELOPMENT, PROFESSIONAL OFFICE, OR RETAIL AMONG OTHER POSSIBLE USES.