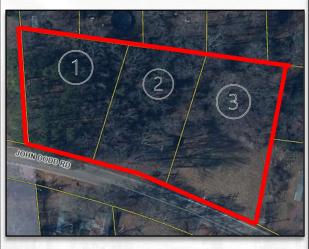

## 2578 JOHN DODD ROAD WELLFORD, SC 29385

ACREAGE: +/- 1.35

ZONING: UNZONED (UNIFIED LAND MANAGEMENT ORDINANCE)

SALES PRICE: \$120,000.00

TAX PIN #: 51600033.04

51600033.03 51600033.00

COUNTY: SPARTANBURG

- 317+/- FEET OF FRONTAGE ON JOHN DODD ROAD.
- NEAR MULTIPLE NEW INDUSTRIAL DEVELOPMENTS.
- PUBLIC UTILITIES NEARBY.
- +/- 1-MILE TO GREENVILLE HIGHWAY.
- GREAT LOCATION FOR A SMALL RESIDENTIAL DEVELOPMENT, PROFESSIONAL OFFICE, OR RETAIL AMONG OTHER POSSIBLE USES.