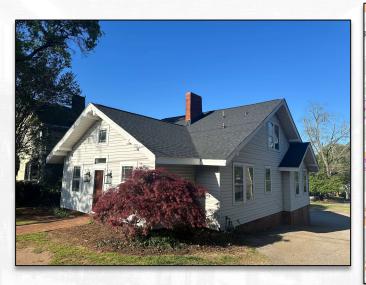

FOR LEASE

MULTI-STORY OFFICE BUILDING LOCATED

## 10 Lavinia Ave. Greenville, SC 29601

|                                |                  | JUST OFF THE INTERSECTION OF EAST NORTH                                                                                          |
|--------------------------------|------------------|----------------------------------------------------------------------------------------------------------------------------------|
| SQUARE FEET:                   | +/- 2,057 SF     | <ul> <li>ST. (I-385) AND LAVINIA AVE.</li> <li>IDEAL FOR A LAW FIRM OR OTHER<br/>PROFESSIONAL OFFICE USERS AS WELL AS</li> </ul> |
| ZONING:                        | RNX-B            | <ul> <li>IGHT RETAIL USES.</li> <li>AMPLE ON-SITE PARKING WITH ONE GARAGED SPACE.</li> </ul>                                     |
| LEASE RATE:                    | \$19.75 / SF NNN | RECENTLY UPDATED WITH FRESH INTERIOR                                                                                             |
| (NNN charges est. at \$4 / SF) |                  | PAINT, REFINISHED HARDWOOD FLOORING,<br>NEW ROOF, HVAC SYSTEMS, NEW FIXTURES,<br>AND A CUSTOM GARAGE DOOR ON LOWER               |
| TAX MAP #:                     | 0040000101100    | LEVEL.                                                                                                                           |
| CITY:                          | GREENVILLE       | <ul> <li>PROXIMITY TO GREENVILLE CBD, FEDERAL<br/>COURTHOUSE, AND BON SECOURS<br/>WELLNESS ARENA.</li> </ul>                     |
|                                |                  |                                                                                                                                  |