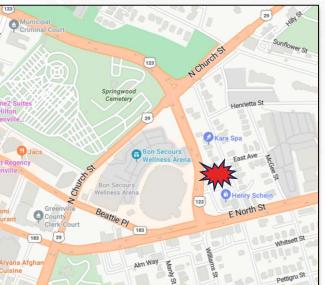

## 10 Lavinia Ave. Greenville, SC 29601

|                                |                  | JUST OFF THE INTERSECTION OF EAST NORTH                                                                                          |
|--------------------------------|------------------|----------------------------------------------------------------------------------------------------------------------------------|
| SQUARE FEET:                   | +/- 2,057 SF     | <ul> <li>ST. (I-385) AND LAVINIA AVE.</li> <li>IDEAL FOR A LAW FIRM OR OTHER<br/>PROFESSIONAL OFFICE USERS AS WELL AS</li> </ul> |
| ZONING:                        | RNX-B            | <ul> <li>IGHT RETAIL USES.</li> <li>AMPLE ON-SITE PARKING WITH ONE GARAGED SPACE.</li> </ul>                                     |
| LEASE RATE:                    | \$19.75 / SF NNN | RECENTLY UPDATED WITH FRESH INTERIOR                                                                                             |
| (NNN charges est. at \$4 / SF) |                  | PAINT, REFINISHED HARDWOOD FLOORING,<br>NEW ROOF, HVAC SYSTEMS, NEW FIXTURES,<br>AND A CUSTOM GARAGE DOOR ON LOWER               |
| TAX MAP #:                     | 0040000101100    | LEVEL.                                                                                                                           |
| CITY:                          | GREENVILLE       | <ul> <li>PROXIMITY TO GREENVILLE CBD, FEDERAL<br/>COURTHOUSE, AND BON SECOURS<br/>WELLNESS ARENA.</li> </ul>                     |
|                                |                  |                                                                                                                                  |