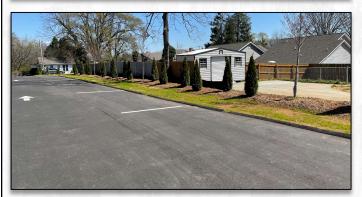

#### 102 Memorial Drive Greer, SC 29650

SQUARE FEET: 1,200+/- sf

COUNTY: GREENVILLE

(City of Greer)

**LEASE RATE:** \$2,400.00/MTH

LEASE TYPE: MODIFIED GROSS

- Property Zoned OD.
- Building recently renovated.
- Parking lot striped and sealed in 2022.
- HVAC replaced in 2019.
- · Three offices and one restroom.
- Conference room.
- Kitchenette and storage room.
- Signage ability on West Poinsett St.