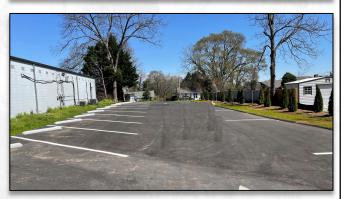

#### 102 Memorial Drive Greer, SC 29650

SQUARE FEET: 1,200+/- sf

COUNTY: GREENVILLE

(City of Greer)

**LEASE RATE:** \$2,400.00/MTH

LEASE TYPE: MODIFIED GROSS

- Property Zoned OD.
- Building recently renovated.
- Parking lot striped and sealed in 2022.
- HVAC replaced in 2019.
- · Three offices and one restroom.
- Conference room.
- Kitchenette and storage room.
- Signage ability on West Poinsett St.