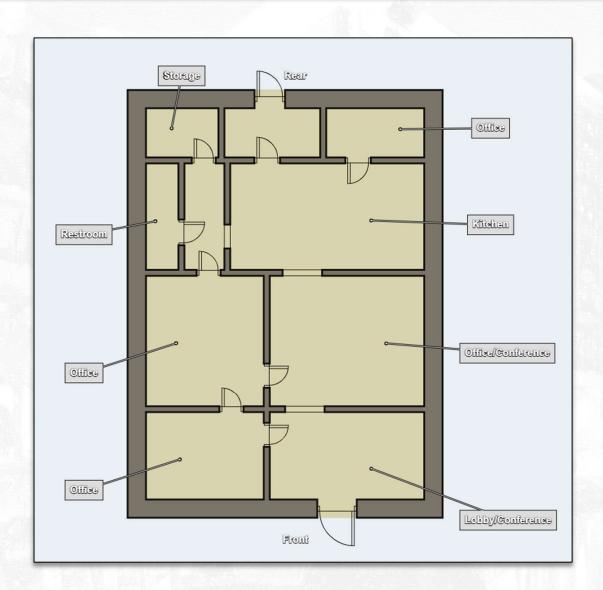

#### 102 Memorial Drive Greer, SC 29650

SQUARE FEET: 1,200+/- sf

COUNTY: GREENVILLE

(City of Greer)

**LEASE RATE:** \$2,400.00/MTH

LEASE TYPE: MODIFIED GROSS

- Property Zoned OD.
- Building recently renovated.
- Parking lot striped and sealed in 2022.
- HVAC replaced in 2019.
- · Three offices and one restroom.
- Conference room.
- Kitchenette and storage room.
- Signage ability on West Poinsett St.