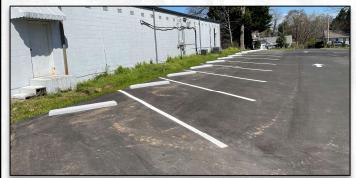

#### 102 Memorial Drive Greer, SC 29650

SQUARE FEET: 1,200+/- sf

COUNTY: GREENVILLE

(City of Greer)

**LEASE RATE:** \$2,400.00/MTH

LEASE TYPE: MODIFIED GROSS

- Property Zoned OD.
- Building recently renovated.
- Parking lot striped and sealed in 2022.
- HVAC replaced in 2019.
- · Three offices and one restroom.
- Conference room.
- Kitchenette and storage room.
- Signage ability on West Poinsett St.