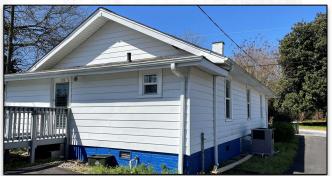

#### 102 Memorial Drive Greer, SC 29650

SQUARE FEET: 1,200+/- sf

COUNTY: GREENVILLE

(City of Greer)

**LEASE RATE:** \$2,400.00/MTH

LEASE TYPE: MODIFIED GROSS

- Property Zoned OD.
- Building recently renovated.
- Parking lot striped and sealed in 2022.
- HVAC replaced in 2019.
- · Three offices and one restroom.
- Conference room.
- Kitchenette and storage room.
- Signage ability on West Poinsett St.