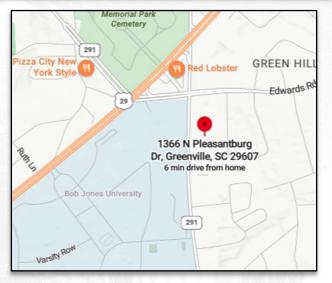

## 1366 N. PLEASANTBURG DRIVE SUITE A, GREENVILLE, SC 29607

| SQUARE FEET:     | +/- 2,010 SF      |
|------------------|-------------------|
| ZONING:          | C-2               |
| LEASE RATE:      | \$2,900 PER MONTH |
| LEASE STRUCTURE: | MODIFIED GROSS    |
| TAX MAP #:       | 0276010101100     |
| COUNTY:          | GREENVILLE        |

- +/- 2,010 SF RETAIL SPACE JUST OUTSIDE GREENVILLE CITY LIMITS.
- ACROSS N. PLEASANTBURG DR. FROM BOB JONES UNIVERSITY.
- PROXIMITY MANY RETAIL SHOPS AND RESTAURANTS.
- NEAR INTERSECTION OF N.
  PLEASANTBURG DRIVE AND PINE
  KNOLL DRIVE WITH +/- 31,000 VPD.