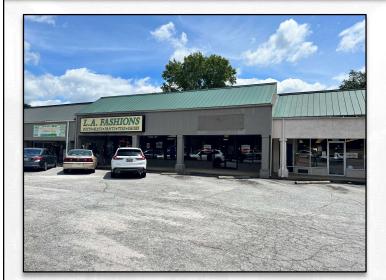

## 1366 N. PLEASANTBURG DRIVE SUITE A, GREENVILLE, SC 29607

| SQUARE FEET:     | +/- 2,010 SF      |
|------------------|-------------------|
| ZONING:          | C-2               |
| LEASE RATE:      | \$2,900 PER MONTH |
| LEASE STRUCTURE: | MODIFIED GROSS    |
| TAX MAP #:       | 0276010101100     |
| COUNTY:          | GREENVILLE        |

- +/- 2,010 SF RETAIL SPACE JUST OUTSIDE GREENVILLE CITY LIMITS.
- ACROSS N. PLEASANTBURG DR. FROM BOB JONES UNIVERSITY.
- PROXIMITY MANY RETAIL SHOPS AND RESTAURANTS.
- NEAR INTERSECTION OF N.
  PLEASANTBURG DRIVE AND PINE
  KNOLL DRIVE WITH +/- 31,000 VPD.