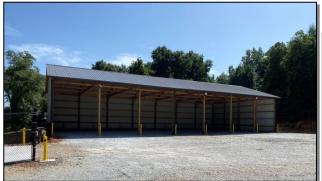

## 13 Old Rutherford Rd. Taylors, SC 29687

COUNTY: GREENVILLE

LEASE RATE: \$90 to

\$140/month

- Taylors Boat & RV Storage is located near the intersection of Old Rutherford Rd. and Stallings Rd. with proximity to Hwy 290 and Hwy 29.
- 24 hour per day access to the storage facility.
- 7 12'x40' bays for lease at \$140/month.
- 5 12'x30' bays for lease at \$120/month.
- 6 outdoor parking areas for lease at \$90/month.
- Fully fenced and secured storage with coded security gate.
- Recently constructed storage facility.