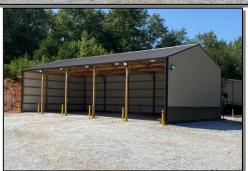

## 13 Old Rutherford Rd. Taylors, SC 29687

COUNTY: GREENVILLE

LEASE RATE: \$90 to

\$140/month

- Taylors Boat & RV Storage is located near the intersection of Old Rutherford Rd. and Stallings Rd. with proximity to Hwy 290 and Hwy 29.
- 24 hour per day access to the storage facility.
- 7 12'x40' bays for lease at \$140/month.
- 5 12'x30' bays for lease at \$120/month.
- 6 outdoor parking areas for lease at \$90/month.
- Fully fenced and secured storage with coded security gate.
- Recently constructed storage facility.