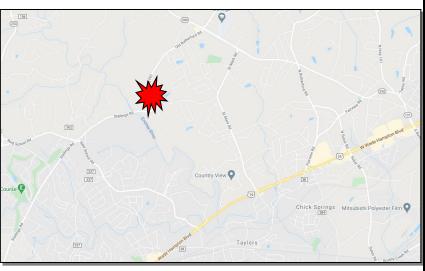

## 13 Old Rutherford Rd. Taylors, SC 29687

COUNTY: GREENVILLE

LEASE RATE: \$90 to

\$140/month

- Taylors Boat & RV Storage is located near the intersection of Old Rutherford Rd. and Stallings Rd. with proximity to Hwy 290 and Hwy 29.
- 24 hour per day access to the storage facility.
- 7 12'x40' bays for lease at \$140/month.
- 5 12'x30' bays for lease at \$120/month.
- 6 outdoor parking areas for lease at \$90/month.
- Fully fenced and secured storage with coded security gate.
- Recently constructed storage facility.