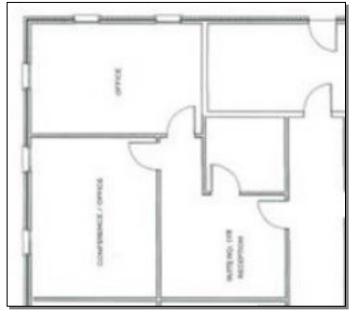

### FOR LEASE

### Suite 105

**FOR MORE** 

CONTACT

**INFORMATION** 

- 1,076+/- SF office suite available.
- Suite is located on the first floor.
- Building is serviced by an elevator.
- Large reception area, 2 private offices or one office & conference room, and an IT/storage room.
- Lease Rate: \$15.50/sf FSG