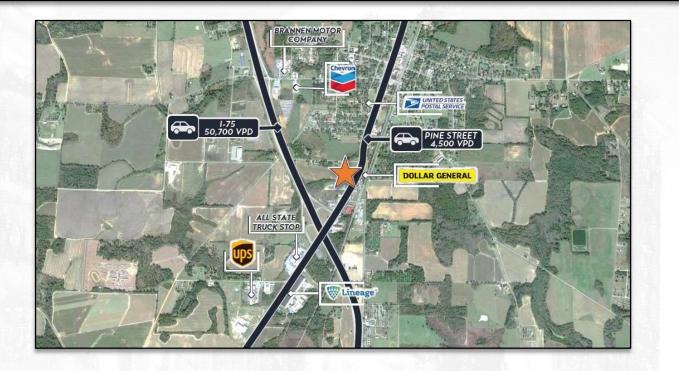

## **1291 PINE STREET UNADILLA, GEORGIA 31091**

| Square Feet:<br>County:     | 8,000 +/- sf<br>Dooly<br>(City of Unadilla) | <ul> <li>Located just north of the intersection of Pine<br/>Street (Us Hwy 41) and I-75.</li> <li>Adjacent to the Piggly Wiggly Grocery<br/>anchored shopping center.</li> <li>Free-standing former Family Dollar building<br/>situated on a 0.87 +/-acre lot.</li> <li>Highway Commercial zoning.</li> <li>4,026+/- VPD on US Highway 41.</li> <li>Masonry \$ Metal Construction.</li> </ul> |
|-----------------------------|---------------------------------------------|-----------------------------------------------------------------------------------------------------------------------------------------------------------------------------------------------------------------------------------------------------------------------------------------------------------------------------------------------------------------------------------------------|
| Sales Price:<br>Parcel ID#: | \$400,000<br>U16 24A                        |                                                                                                                                                                                                                                                                                                                                                                                               |
|                             | 010 24A                                     | Property is located within Opportunity Zone.                                                                                                                                                                                                                                                                                                                                                  |