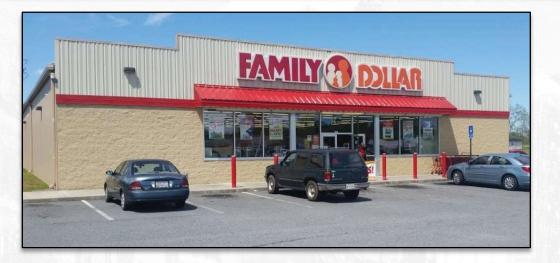

## **1291 PINE STREET UNADILLA, GEORGIA 31091**

| Square Feet:<br>County:     | 8,000 +/- sf<br>Dooly<br>(City of Unadilla) | <ul> <li>Located just north of the intersection of Pine<br/>Street (Us Hwy 41) and I-75.</li> <li>Adjacent to the Piggly Wiggly Grocery<br/>anchored shopping center.</li> <li>Free-standing former Family Dollar building<br/>situated on a 0.87 +/-acre lot.</li> <li>Highway Commercial zoning.</li> <li>4,026+/- VPD on US Highway 41.</li> <li>Masonry \$ Metal Construction.</li> </ul> |
|-----------------------------|---------------------------------------------|-----------------------------------------------------------------------------------------------------------------------------------------------------------------------------------------------------------------------------------------------------------------------------------------------------------------------------------------------------------------------------------------------|
| Sales Price:<br>Parcel ID#: | \$400,000<br>U16 24A                        |                                                                                                                                                                                                                                                                                                                                                                                               |
|                             | 010 24A                                     | Property is located within Opportunity Zone.                                                                                                                                                                                                                                                                                                                                                  |