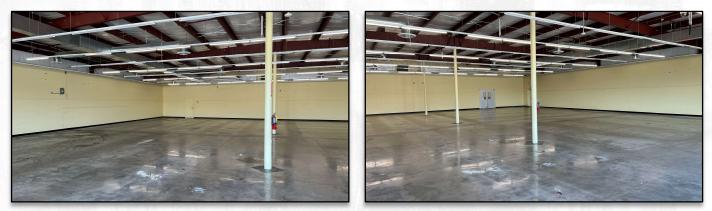

## **1291 PINE STREET UNADILLA, GEORGIA 31091**

| Square Feet:<br>County:     | 8,000 +/- sf<br>Dooly<br>(City of Unadilla) | <ul> <li>Located just north of the intersection of Pine<br/>Street (Us Hwy 41) and I-75.</li> <li>Adjacent to the Piggly Wiggly Grocery<br/>anchored shopping center.</li> <li>Free-standing former Family Dollar building<br/>situated on a 0.87 +/-acre lot.</li> <li>Highway Commercial zoning.</li> <li>4,026+/- VPD on US Highway 41.</li> <li>Masonry \$ Metal Construction.</li> </ul> |
|-----------------------------|---------------------------------------------|-----------------------------------------------------------------------------------------------------------------------------------------------------------------------------------------------------------------------------------------------------------------------------------------------------------------------------------------------------------------------------------------------|
| Sales Price:<br>Parcel ID#: | \$400,000<br>U16 24A                        |                                                                                                                                                                                                                                                                                                                                                                                               |
|                             | 010 24A                                     | Property is located within Opportunity Zone.                                                                                                                                                                                                                                                                                                                                                  |