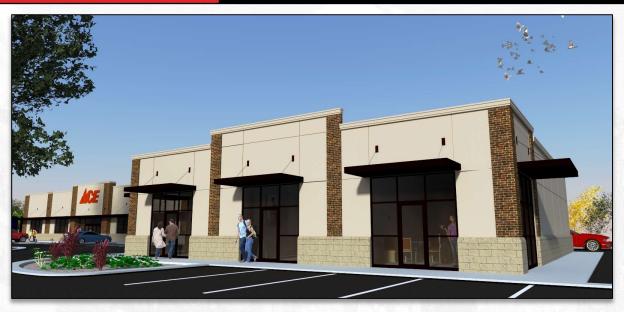

### Reidville Rd @ Hwy 290 Multi-Tenant Retail Building

**SQUARE FEET:** +/-3,600 **SF** 

COUNTY: Spartanburg

LEASE RATE: \$32/sf per year

LEASE TYPE: NNN

- Pre-leasing opportunity.
- Three 1200+/-sf proposed spaces.
- All suites will be delivered in warm shell condition.
- Property has 297'+/- frontage on Hwy 296.
- Excellent location with proximity to I-85.
- Adjacent to Wells Fargo and other prominent national retailers including Publix, Advance Auto, and McDonalds.
- Located between CVS and the \*NEW\* Ace Hardware.