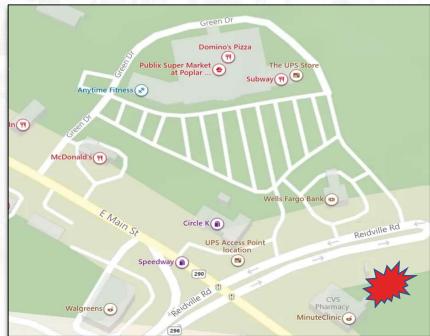

### Reidville Rd @ Hwy 290 Multi-Tenant Retail Building

**SQUARE FEET:** +/-3,600 **SF** 

COUNTY: Spartanburg

LEASE RATE: \$32/sf per year

LEASE TYPE: NNN

- Pre-leasing opportunity.
- Three 1200+/-sf proposed spaces.
- All suites will be delivered in warm shell condition.
- Property has 297'+/- frontage on Hwy 296.
- Excellent location with proximity to I-85.
- Adjacent to Wells Fargo and other prominent national retailers including Publix, Advance Auto, and McDonalds.
- Located between CVS and the \*NEW\* Ace Hardware.