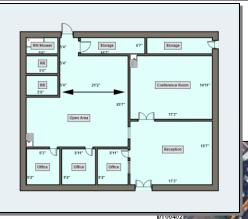

## 1035 S. Batesville Rd. Greer, SC 29650

- SQUARE FEET:2,050 +/-COUNTY:GREENVILLELEASE RATE:\$5,000/Mth.LEASE TYPE:NNNSALES PRICE:\$765,000
- 2,050+/-sf office/retail building positioned on 1+/- acre.
- Zoned S-1 by Greenville County.
- Property is symmetrical in shape and gently sloping from front to back.
- 0.40+/- acre secured/fenced outside storage at back of property.
- Excellent location for office, retail, or service business.
- Approximately 160' frontage on S. Batesville Rd.
- Proximity to I-85, Pelham Rd. @ The Parkway.
- Property has 3-phase electrical service, natural gas, is connected to public water and is currently on private septic system.
- Solar panels installed at property provides renewable energy and reduced electrical service expense.
- Owner/Seller plans to renovate the interior of the building prior to sale or lease (including paint, refinished concrete floors, new front & back doors and drop ceiling).