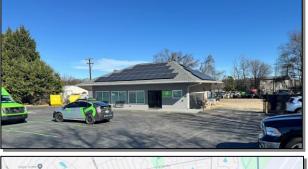

## 1035 S. Batesville Rd. Greer, SC 29650

- SQUARE FEET:2,050 +/-COUNTY:GREENVILLELEASE RATE:\$5,000/Mth.LEASE TYPE:NNNSALES PRICE:\$765,000
- 2,050+/-sf office/retail building positioned on 1+/- acre.
- Zoned S-1 by Greenville County.
- Property is symmetrical in shape and gently sloping from front to back.
- 0.40+/- acre secured/fenced outside storage at back of property.
- Excellent location for office, retail, or service business.
- Approximately 160' frontage on S. Batesville Rd.
- Proximity to I-85, Pelham Rd. @ The Parkway.
- Property has 3-phase electrical service, natural gas, is connected to public water and is currently on private septic system.
- Solar panels installed at property provides renewable energy and reduced electrical service expense.
- Owner/Seller plans to renovate the interior of the building prior to sale or lease (including paint, refinished concrete floors, new front & back doors and drop ceiling).