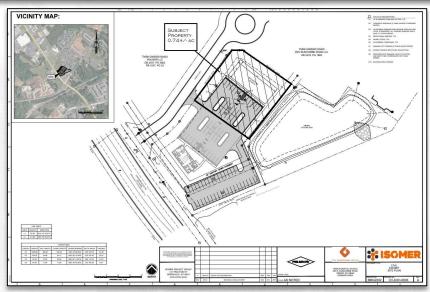

## 455 S. BUNCOMBE RD. GREER, SC 29650

ACREAGE:

ZONING:

C-2 (City of Greer)

0.74 +/-

LEASE RATE: NEGOTIABLE

TAX MAP:

G006000100404

- Northern most 0.74 +/- acre portion of larger tax parcel.
- All utilities are available.
- Adjacent to Class A multifamily development
  The Preserve at West View.
- 1+/- mile from Wade Hampton Blvd.
- Shared parking and detention pond.
- Proximity to Prisma Health Greer Memorial Hospital.
- Approximately 29,100 VPD along S. Buncombe Rd.
- Owner will consider a Build To Suit.