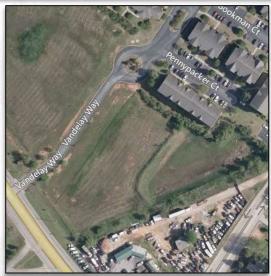

- Northern most 0.74 +/- acre portion of larger tax parcel.
- All utilities are available.
- Adjacent to Class A multifamily development
  The Preserve at West View.
- 1+/- mile from Wade Hampton Blvd.
- Shared parking and detention pond.
- Proximity to Prisma Health Greer Memorial Hospital.
- Approximately 29,100 VPD along S. Buncombe Rd.
- Owner will consider a Build To Suit.