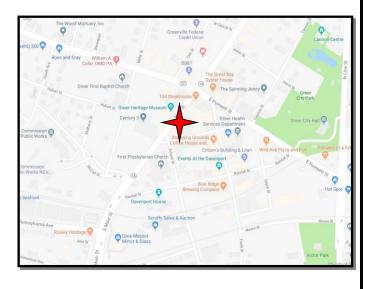

- **Excellent multi-tenant office building located in Greer Station.**
- Building is approximately 7,500 sf.
- Building fronts S. Main St. (Hwy 14) and is adjoining to a City owned surface parking lot.
- Proximity to local restaurants, post office, GSP International Airport, municipal offices and I-85.
- Great location for a professional office occupant.
- **Excellent mix of professional office tenants.**
- Recently renovated office building in the heart of Greer Station.
- One 653+/- sf office suite located on the second floor available for lease.