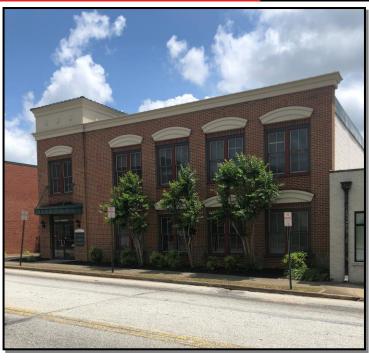

## 111 S. Main St. Greer, SC 29650

**SQUARE** 

FEET:

653+/- sf

**GREENVILLE** 

COUNTY: (City of Greer)

LEASE RATE: \$18.38/sf

**MODIFIED GROSS LEASE TYPE:** 

- **Excellent multi-tenant office building located in Greer Station.**
- Building is approximately 7,500 sf.
- Building fronts S. Main St. (Hwy 14) and is adjoining to a City owned surface parking lot.
- Proximity to local restaurants, post office, GSP International Airport, municipal offices and I-85.
- Great location for a professional office occupant.
- **Excellent mix of professional office tenants.**
- Recently renovated office building in the heart of Greer Station.
- One 653+/- sf office suite located on the second floor available for lease.