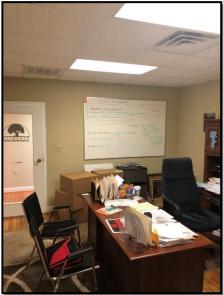

- **Excellent multi-tenant office building located in Greer Station.**
- Building is approximately 7,500 sf.
- Building fronts S. Main St. (Hwy 14) and is adjoining to a City owned surface parking lot.
- Proximity to local restaurants, post office, GSP International Airport, municipal offices and I-85.
- Great location for a professional office occupant.
- **Excellent mix of professional office tenants.**
- Recently renovated office building in the heart of Greer Station.
- One 653+/- sf office suite located on the second floor available for lease.

## **FOR LEASE**

| Office                      |      |
|-----------------------------|------|
|                             |      |
|                             | 25'1 |
|                             |      |
|                             |      |
|                             |      |
|                             |      |
|                             |      |
|                             |      |
|                             |      |
|                             |      |
| 17'4"                       |      |
|                             |      |
|                             |      |
|                             |      |
|                             |      |
| off to 1. In f              |      |
| Office/Reception/Conference |      |
|                             | 14'3 |
|                             |      |
|                             |      |
|                             |      |
|                             |      |
|                             |      |
|                             | 1    |