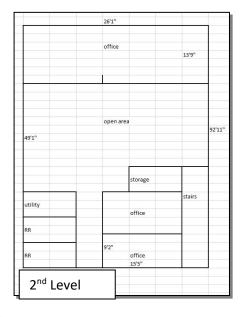

COUNTY: (CITY OF EASLEY)

LEASE RATE: \$499.00/month

LEASE TYPE: MODIFIED GROSS

- Prime downtown Easley office building available for lease.
- Located near the intersection of E. Main St. and S. Pendleton St.
- Building adjoins city owned surface parking lot.
- 156+/- sf executive office suite available for lease on the street level, includes storage closet and private restroom.
- 2,484+/- sf conditioned basement, 616+/- sf finished mezzanine area as well as 2,484+/- sf 2<sup>nd</sup> floor space.
- Excellent location for professional office, retail or mixeduse redevelopment.
- Proximity to Hwy 123 as well as an excellent mix of area retailers.