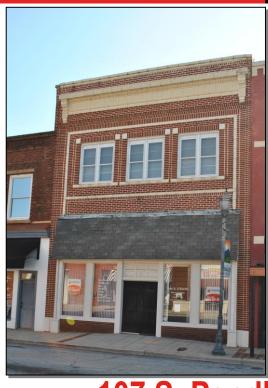

## 107 S. Pendleton St. Easley, SC 29640

OFFICE SUITE SF

156+/- SF

FOR LEASE:

**GROSS BUILDING** 

8.068 +/-

SF:

**PICKENS** 

COUNTY: (CITY OF EASLEY)

LEASE RATE: \$499.00/month

LEASE TYPE: MODIFIED GROSS

- Prime downtown Easley office building available for lease.
- Located near the intersection of E. Main St. and S. Pendleton St.
- Building adjoins city owned surface parking lot.
- 156+/- sf executive office suite available for lease on the street level, includes storage closet and private restroom.
- 2,484+/- sf conditioned basement, 616+/- sf finished mezzanine area as well as 2,484+/- sf 2<sup>nd</sup> floor space.
- Excellent location for professional office, retail or mixeduse redevelopment.
- Proximity to Hwy 123 as well as an excellent mix of area retailers.