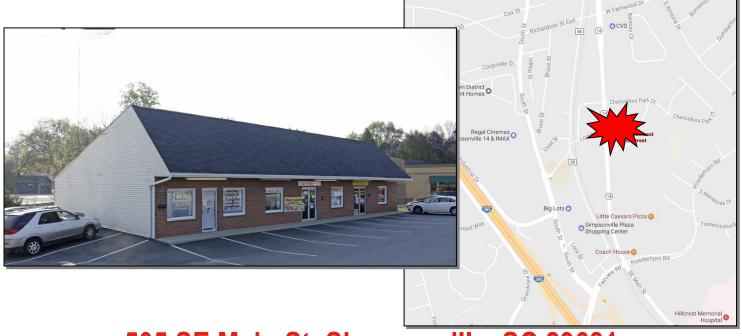

## 505 SE Main St. Simpsonville, SC 29681

**SQUARE** 

FEET:

1,500 +/-

COUNTY:

**GREENVILLE** 

(City of Simpsonville)

LEASE RATE: \$1,300/MO

LEASE TYPE: MODIFIED GROSS

- 4,000+/- sf GLA.
- Retail/Office building is positioned on 0.52+/acres.
- Excellent visibility from SE Main St. in Simpsonville, SC
- Great location for retail, office or service related business.
- Property has approximately 150+/- feet of frontage along SE Main St.
- Zoned B-G in the City of Simpsonville.
- Area business include Subway, AutoZone, Coach House, McDonalds and Regal IMAX Cinemas.