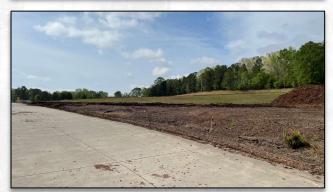

TAX MAP:

ZONING:

· Warehouse has 4-grade level doors.

- 3 +/-20'x16' and 1 +/-10'x8' grade level doors.
- Warehouse is clear-span with 3-phase electrical service.
- 29' 6" +/- ceiling heights.
- 40.22 +/- acres of land.
- Building is fully sprinkled.
- Public sewer nearby.
- Gently sloping topography towards Rocky River.
- 3-miles+/- to downtown Anderson.
- 12-miles+/- to I-85.
- Great site for residential use or industrial use.