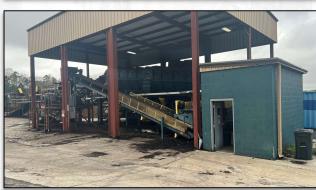

## 2335 SNOW RD. ANDERSON, SC 29621

Anderson

\$1,800,000

1740002002

Unzoned

SQUARE FEET: 10,000 +/- WAREHOUSE 6,896 +/- COVERED STORAGE

COUNTY:

SALES PRICE:

TAX MAP:

ZONING:

· Warehouse has 4-grade level doors.

- 3 +/-20'x16' and 1 +/-10'x8' grade level doors.
- Warehouse is clear-span with 3-phase electrical service.
- 29' 6" +/- ceiling heights.
- 40.22 +/- acres of land.
- Building is fully sprinkled.
- Public sewer nearby.
- Gently sloping topography towards Rocky River.
- 3-miles+/- to downtown Anderson.
- 12-miles+/- to I-85.
- Great site for residential use or industrial use.