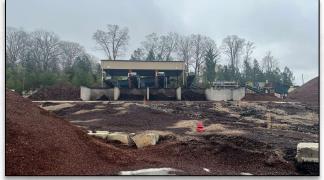

## 2335 SNOW RD. ANDERSON, SC 29621

Anderson

\$1,800,000

1740002002

Unzoned

SQUARE FEET: 10,000 +/- WAREHOUSE 6,896 +/- COVERED STORAGE

COUNTY:

SALES PRICE:

TAX MAP:

ZONING:

· Warehouse has 4-grade level doors.

- 3 +/-20'x16' and 1 +/-10'x8' grade level doors.
- Warehouse is clear-span with 3-phase electrical service.
- 29' 6" +/- ceiling heights.
- 40.22 +/- acres of land.
- Building is fully sprinkled.
- Public sewer nearby.
- Gently sloping topography towards Rocky River.
- 3-miles+/- to downtown Anderson.
- 12-miles+/- to I-85.
- Great site for residential use or industrial use.