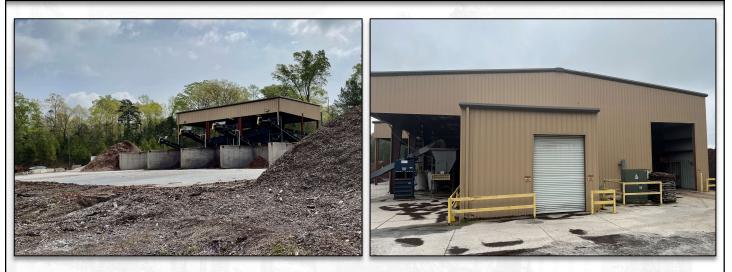

## 2335 SNOW RD. ANDERSON, SC 29621

Anderson

\$1,800,000

1740002002

Unzoned

SQUARE FEET: 10,000 +/- WAREHOUSE 6,896 +/- COVERED STORAGE

COUNTY:

SALES PRICE:

TAX MAP:

ZONING:

· Warehouse has 4-grade level doors.

- 3 +/-20'x16' and 1 +/-10'x8' grade level doors.
- Warehouse is clear-span with 3-phase electrical service.
- 29' 6" +/- ceiling heights.
- 40.22 +/- acres of land.
- Building is fully sprinkled.
- Public sewer nearby.
- Gently sloping topography towards Rocky River.
- 3-miles+/- to downtown Anderson.
- 12-miles+/- to I-85.
- Great site for residential use or industrial use.