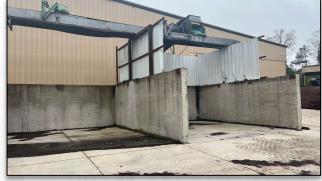

TAX MAP:

ZONING:

· Warehouse has 4-grade level doors.

- 3 +/-20'x16' and 1 +/-10'x8' grade level doors.
- Warehouse is clear-span with 3-phase electrical service.
- 29' 6" +/- ceiling heights.
- 40.22 +/- acres of land.
- Building is fully sprinkled.
- Public sewer nearby.
- Gently sloping topography towards Rocky River.
- 3-miles+/- to downtown Anderson.
- 12-miles+/- to I-85.
- Great site for residential use or industrial use.