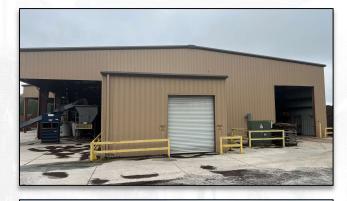

## 2335 SNOW RD. ANDERSON, SC 29621

Anderson

\$1,800,000

1740002002

Unzoned

SQUARE FEET: 10,000 +/- WAREHOUSE 6,896 +/- COVERED STORAGE

COUNTY:

SALES PRICE:

TAX MAP:

ZONING:

· Warehouse has 4-grade level doors.

- 3 +/-20'x16' and 1 +/-10'x8' grade level doors.
- Warehouse is clear-span with 3-phase electrical service.
- 29' 6" +/- ceiling heights.
- 40.22 +/- acres of land.
- Building is fully sprinkled.
- Public sewer nearby.
- Gently sloping topography towards Rocky River.
- 3-miles+/- to downtown Anderson.
- 12-miles+/- to I-85.
- Great site for residential use or industrial use.