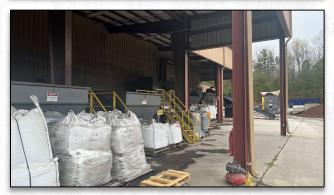

## 2335 SNOW RD. ANDERSON, SC 29621

Anderson

\$1,800,000

1740002002

Unzoned

SQUARE FEET: 10,000 +/- WAREHOUSE 6,896 +/- COVERED STORAGE

COUNTY:

SALES PRICE:

TAX MAP:

ZONING:

· Warehouse has 4-grade level doors.

- 3 +/-20'x16' and 1 +/-10'x8' grade level doors.
- Warehouse is clear-span with 3-phase electrical service.
- 29' 6" +/- ceiling heights.
- 40.22 +/- acres of land.
- Building is fully sprinkled.
- Public sewer nearby.
- Gently sloping topography towards Rocky River.
- 3-miles+/- to downtown Anderson.
- 12-miles+/- to I-85.
- Great site for residential use or industrial use.