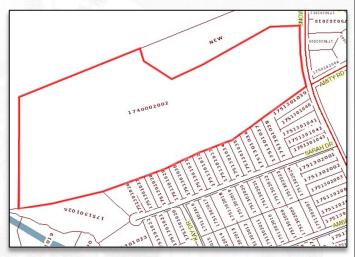

#### 2335 SNOW RD. ANDERSON, SC 29621

COUNTY: Anderson

**SALES PRICE:** \$1,800,000

ACERAGE: 40.22 +/-

TAX MAP: 1740002002

ZONING: Unzoned

- 40.22 +/- acres of unzoned land.
- · Public water & sewer nearby.
- Gently sloping topography towards Rocky River.
- 3-miles+/- to downtown Anderson.
- 12-miles+/- to I-85.
- · 10,000+/- sf Building on site.
- 6,896+/- covered storage.
- Great site for residential use or industrial use.