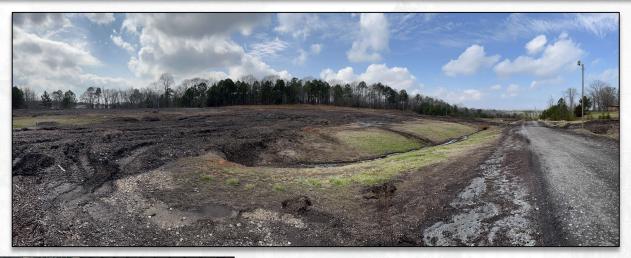

#### 2335 SNOW RD. ANDERSON, SC 29621

COUNTY: Anderson

**SALES PRICE:** \$1,800,000

ACERAGE: 40.22 +/-

TAX MAP: 1740002002

ZONING: Unzoned

- 40.22 +/- acres of unzoned land.
- · Public water & sewer nearby.
- Gently sloping topography towards Rocky River.
- 3-miles+/- to downtown Anderson.
- 12-miles+/- to I-85.
- · 10,000+/- sf Building on site.
- 6,896+/- covered storage.
- Great site for residential use or industrial use.