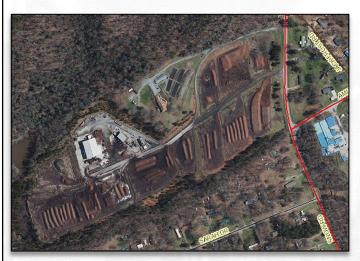

#### 2335 SNOW RD. ANDERSON, SC 29621

COUNTY: Anderson

**SALES PRICE:** \$1,800,000

ACERAGE: 40.22 +/-

TAX MAP: 1740002002

ZONING: Unzoned

- 40.22 +/- acres of unzoned land.
- · Public water & sewer nearby.
- Gently sloping topography towards Rocky River.
- 3-miles+/- to downtown Anderson.
- 12-miles+/- to I-85.
- · 10,000+/- sf Building on site.
- 6,896+/- covered storage.
- Great site for residential use or industrial use.