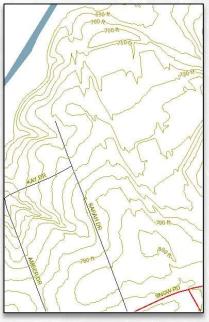

#### 2335 SNOW RD. ANDERSON, SC 29621

COUNTY: Anderson

**SALES PRICE:** \$1,800,000

ACERAGE: 40.22 +/-

TAX MAP: 1740002002

ZONING: Unzoned

- 40.22 +/- acres of unzoned land.
- · Public water & sewer nearby.
- Gently sloping topography towards Rocky River.
- 3-miles+/- to downtown Anderson.
- 12-miles+/- to I-85.
- · 10,000+/- sf Building on site.
- 6,896+/- covered storage.
- Great site for residential use or industrial use.