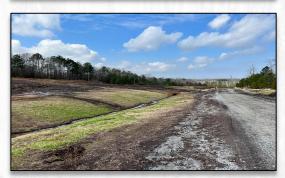

#### 2335 SNOW RD. ANDERSON, SC 29621

COUNTY: Anderson

**SALES PRICE:** \$1,800,000

ACERAGE: 40.22 +/-

TAX MAP: 1740002002

ZONING: Unzoned

- 40.22 +/- acres of unzoned land.
- · Public water & sewer nearby.
- Gently sloping topography towards Rocky River.
- 3-miles+/- to downtown Anderson.
- 12-miles+/- to I-85.
- · 10,000+/- sf Building on site.
- 6,896+/- covered storage.
- Great site for residential use or industrial use.