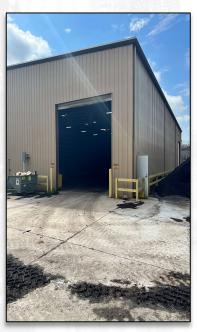

#### 2335 SNOW RD. ANDERSON, SC 29621

COUNTY: Anderson

**SALES PRICE:** \$1,800,000

ACERAGE: 40.22 +/-

TAX MAP: 1740002002

ZONING: Unzoned

- 40.22 +/- acres of unzoned land.
- · Public water & sewer nearby.
- Gently sloping topography towards Rocky River.
- 3-miles+/- to downtown Anderson.
- 12-miles+/- to I-85.
- · 10,000+/- sf Building on site.
- 6,896+/- covered storage.
- Great site for residential use or industrial use.