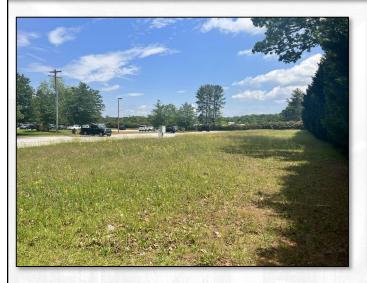

## 120 & 130 SPILLMAN COURT TRAVELERS REST, SC 29690

ACREAGE: +/- 0.133 ~ 120

+/- 0.188 ~ 130

ZONING: C-2

(City of Travelers Rest)

SALES PRICE: \$180,000 / LOT

TAX MAP #'S: #0503020103320 ~120

#0503020103321 ~130

COUNTY: GREENVILLE

- ALL UTILITIES AVAILABLE.
- TWO VACANT OFFICE PAD SITES LOCATED WITHIN PROFESSIONAL OFFICE PARK IN THE CITY OF TRAVELERS REST, SC.
- +/-0.5 MILES FROM INTERSECTION OF HIGHWAY 25 AND N. POINSETT HIGHWAY.
- SITUATED BEHIND BON SECOURS GATEWAY FAMILY MEDICINE AND BANK OF TRAVELERS REST.
- PARKING RATIO IS FIVE SPACES PER +/- 1,000 SF.