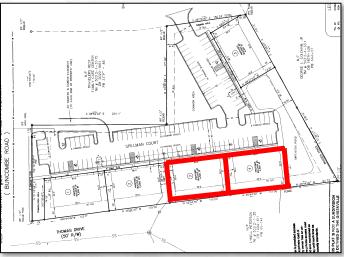

## 120 & 130 SPILLMAN COURT TRAVELERS REST, SC 29690

ACREAGE: +/- 0.133 ~ 120

+/- 0.188 ~ 130

ZONING: C-2

(City of Travelers Rest)

SALES PRICE: \$180,000 / LOT

TAX MAP #'S: #0503020103320 ~120

#0503020103321 ~130

COUNTY: GREENVILLE

- ALL UTILITIES AVAILABLE.
- TWO VACANT OFFICE PAD SITES LOCATED WITHIN PROFESSIONAL OFFICE PARK IN THE CITY OF TRAVELERS REST, SC.
- +/-0.5 MILES FROM INTERSECTION OF HIGHWAY 25 AND N. POINSETT HIGHWAY.
- SITUATED BEHIND BON SECOURS GATEWAY FAMILY MEDICINE AND BANK OF TRAVELERS REST.
- PARKING RATIO IS FIVE SPACES PER +/- 1,000 SF.