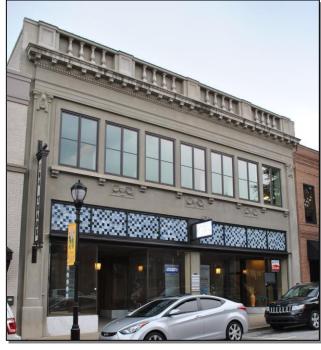

## **Greer Business Center**

SQUARE FEET: 120+/-sf up to 3,000+/-

sf Office Suites.

COUNTY: Greenville

**City of Greer** 

LEASE RATE: From \$700/Mo.

LEASE TYPE: MODIFIED GROSS

104 Trade St.

## **Greer, SC 29651**

- One 357+/- sf executive office suite available for lease for \$1,600/month (Suite I).
- One 247+/- sf executive office suite available for lease for \$1,600/month (Suite K).
  - Class A executive office suites ranging from 120+/- sf up to 3,000+/-sf.
- Building amenities include break room, receptionist area, and conference rooms.
- Leed Certified Building.
- Property is located on Trade St. in the heart of Greer Station.
- Proximity to I-85 and GSP International Airport.
- Plug & Go office system.
- Adjoining City of Greer surface parking lot.