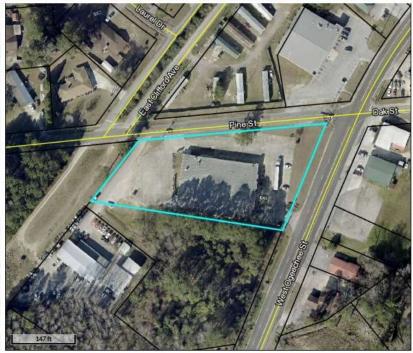

## **518 W OGEECHEE STREET, SYLVANIA, GEORGIA 30467**

| <u>r</u>                | Broker-in-Charge<br>864-559-8227<br>bb@cardinalcommercialproperties.net | Senior Associate<br>864-421-4447                                                                                                                                                                                                                                                                                                    |
|-------------------------|-------------------------------------------------------------------------|-------------------------------------------------------------------------------------------------------------------------------------------------------------------------------------------------------------------------------------------------------------------------------------------------------------------------------------|
|                         |                                                                         | RE INFORMATION<br>CONTACT:<br>Lou Brissie                                                                                                                                                                                                                                                                                           |
| Lease Type:             | NN                                                                      | <ul> <li>Located near many residential communities as well<br/>as national retailers.</li> <li>Owners willing to subdivide building.</li> </ul>                                                                                                                                                                                     |
| Lease Rate:             | \$6.00 / sf                                                             | <ul> <li>1+/- mile south of Veterans of Foreign Wars<br/>Museum - Screven County.</li> <li>Less than +/-1 mile from Optim Medical Center.</li> </ul>                                                                                                                                                                                |
| Square Feet:<br>County: | 10,016+/-sf<br>Screven<br>(City of Sylvania)                            | <ul> <li>Total Building - 21,250+/-SF.</li> <li>Dollar General occupying part of building.</li> <li>Located on corner of Pine St and W Ogeechee St.</li> <li>W Ogeechee St. is the main corridor through<br/>Sylvania, Georgia.</li> <li>Building is positioned on 1.92+/- acres.</li> <li>Public utilities to the site.</li> </ul> |