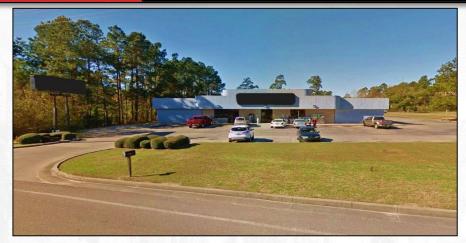

## **518 W OGEECHEE STREET, SYLVANIA, GEORGIA 30467**

| <u>r</u>                | Broker-in-Charge<br>864-559-8227<br>bb@cardinalcommercialproperties.net | Senior Associate<br>864-421-4447                                                                                                                                                                                                                                                                                                    |
|-------------------------|-------------------------------------------------------------------------|-------------------------------------------------------------------------------------------------------------------------------------------------------------------------------------------------------------------------------------------------------------------------------------------------------------------------------------|
|                         |                                                                         | RE INFORMATION<br>CONTACT:<br>Lou Brissie                                                                                                                                                                                                                                                                                           |
| Lease Type:             | NN                                                                      | <ul> <li>Located near many residential communities as well<br/>as national retailers.</li> <li>Owners willing to subdivide building.</li> </ul>                                                                                                                                                                                     |
| Lease Rate:             | \$6.00 / sf                                                             | <ul> <li>1+/- mile south of Veterans of Foreign Wars<br/>Museum - Screven County.</li> <li>Less than +/-1 mile from Optim Medical Center.</li> </ul>                                                                                                                                                                                |
| Square Feet:<br>County: | 10,016+/-sf<br>Screven<br>(City of Sylvania)                            | <ul> <li>Total Building - 21,250+/-SF.</li> <li>Dollar General occupying part of building.</li> <li>Located on corner of Pine St and W Ogeechee St.</li> <li>W Ogeechee St. is the main corridor through<br/>Sylvania, Georgia.</li> <li>Building is positioned on 1.92+/- acres.</li> <li>Public utilities to the site.</li> </ul> |