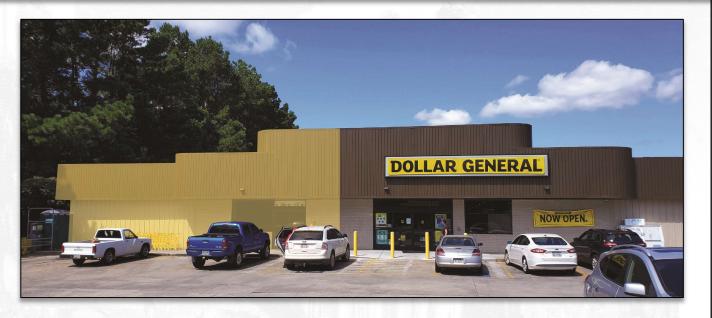

## **518 W OGEECHEE STREET, SYLVANIA, GEORGIA 30467**

| <u>r</u>                | Broker-in-Charge<br>864-559-8227<br>bb@cardinalcommercialproperties.net | Senior Associate<br>864-421-4447                                                                                                                                                                                                                                                                                                    |
|-------------------------|-------------------------------------------------------------------------|-------------------------------------------------------------------------------------------------------------------------------------------------------------------------------------------------------------------------------------------------------------------------------------------------------------------------------------|
|                         |                                                                         | RE INFORMATION<br>CONTACT:<br>Lou Brissie                                                                                                                                                                                                                                                                                           |
| Lease Type:             | NN                                                                      | <ul> <li>Located near many residential communities as well<br/>as national retailers.</li> <li>Owners willing to subdivide building.</li> </ul>                                                                                                                                                                                     |
| Lease Rate:             | \$6.00 / sf                                                             | <ul> <li>1+/- mile south of Veterans of Foreign Wars<br/>Museum - Screven County.</li> <li>Less than +/-1 mile from Optim Medical Center.</li> </ul>                                                                                                                                                                                |
| Square Feet:<br>County: | 10,016+/-sf<br>Screven<br>(City of Sylvania)                            | <ul> <li>Total Building - 21,250+/-SF.</li> <li>Dollar General occupying part of building.</li> <li>Located on corner of Pine St and W Ogeechee St.</li> <li>W Ogeechee St. is the main corridor through<br/>Sylvania, Georgia.</li> <li>Building is positioned on 1.92+/- acres.</li> <li>Public utilities to the site.</li> </ul> |