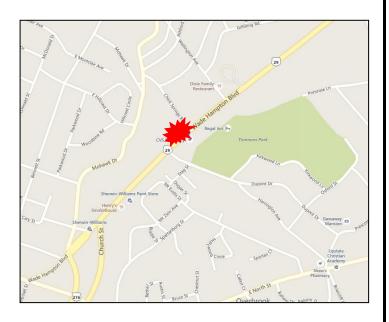

## 427 Wade Hampton Blvd. Greenville, SC 29609

SQUARE FEET: 6,000+/-

LEASE RATE: \$16.00/sf

LEASE TYPE: NNN

COUNTY: Greenville

(City of Greenville)

- 6,000+/- sf freestanding office, flex, retail building.
- Building is positioned on .55+/- acres.
- Currently configured with 2,500+/-sf office/showroom space and 3,500+/-sf open warehouse area.
- Zoned MX-2 by the City of Greenville.
- Great location at the corner of the signalized intersection of Chick Springs Rd. and Wade Hampton Blvd.
- Daily traffic count in excess of 29,000 VPD.
- All utilities available to the property.
- Excellent location for professional office, retail among many other users.