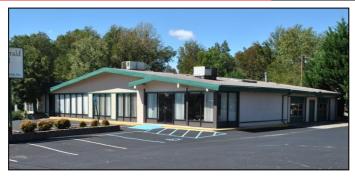

## 427 Wade Hampton Blvd. Greenville, SC 29609

SQUARE FEET: 6,000+/-

LEASE RATE: \$16.00/sf

LEASE TYPE: NNN

COUNTY: Greenville

(City of Greenville)

- 6,000+/- sf freestanding office, flex, retail building.
- Building is positioned on .55+/- acres.
- Currently configured with 2,500+/-sf office/showroom space and 3,500+/-sf open warehouse area.
- Zoned MX-2 by the City of Greenville.
- Great location at the corner of the signalized intersection of Chick Springs Rd. and Wade Hampton Blvd.
- Daily traffic count in excess of 29,000 VPD.
- All utilities available to the property.
- Excellent location for professional office, retail among many other users.