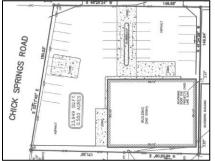

## 427 Wade Hampton Blvd. Greenville, SC 29609

SQUARE FEET: 6,000+/-

LEASE RATE: \$16.00/sf

LEASE TYPE: NNN

COUNTY: Greenville

(City of Greenville)

- 6,000+/- sf freestanding office, flex, retail building.
- Building is positioned on .55+/- acres.
- Currently configured with 2,500+/-sf office/showroom space and 3,500+/-sf open warehouse area.
- Zoned MX-2 by the City of Greenville.
- Great location at the corner of the signalized intersection of Chick Springs Rd. and Wade Hampton Blvd.
- Daily traffic count in excess of 29,000 VPD.
- All utilities available to the property.
- Excellent location for professional office, retail among many other users.