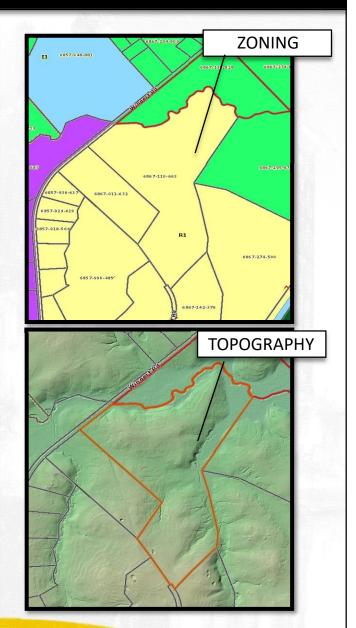

### **0 WINGERT RD. GREENWOOD, SC 29649**

ACREAGE: 86 +/-

ZONING: R-1

SALES PRICE: \$25,000

**PER ACRE** 

PARCEL ID: 6867-110-663

APPROXIMATELY 15 MINUTES FROM LAKE GREENWOOD.

- EXCELLENT LOCATION FOR A SINGLE-FAMILY DETACHED DEVELOPMENT.
- 15 MINUTES NORTHWEST OF LANDER UNIVERSITY.
- PROPERTY LOCATED WITHIN AIR ZONE OVERLAY (CHECK GREENWOOD COUNTY FOR DENSITY REQUIREMENTS).
- STREAM ON NORTHERN PART OF PROPERTY.
- PUBLIC SEWER RUNNING ALONG PROPERTY LINE.