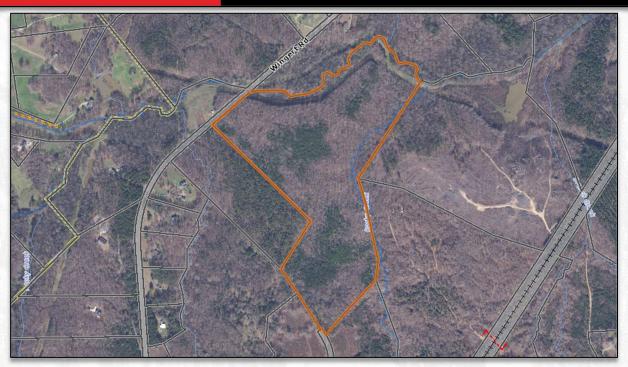

### **0 WINGERT RD. GREENWOOD, SC 29649**

ACREAGE: 86 +/-

ZONING: R-1

SALES PRICE: \$25,000

**PER ACRE** 

PARCEL ID: 6867-110-663

APPROXIMATELY 15 MINUTES FROM LAKE GREENWOOD.

- EXCELLENT LOCATION FOR A SINGLE-FAMILY DETACHED DEVELOPMENT.
- 15 MINUTES NORTHWEST OF LANDER UNIVERSITY.
- PROPERTY LOCATED WITHIN AIR ZONE OVERLAY (CHECK GREENWOOD COUNTY FOR DENSITY REQUIREMENTS).
- STREAM ON NORTHERN PART OF PROPERTY.
- PUBLIC SEWER RUNNING ALONG PROPERTY LINE.