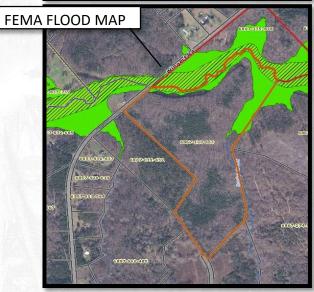

### **0 WINGERT RD. GREENWOOD, SC 29649**

ACREAGE: 86 +/-

ZONING: R-1

SALES PRICE: \$25,000

**PER ACRE** 

PARCEL ID: 6867-110-663

APPROXIMATELY 15 MINUTES FROM LAKE GREENWOOD.

- EXCELLENT LOCATION FOR A SINGLE-FAMILY DETACHED DEVELOPMENT.
- 15 MINUTES NORTHWEST OF LANDER UNIVERSITY.
- PROPERTY LOCATED WITHIN AIR ZONE OVERLAY (CHECK GREENWOOD COUNTY FOR DENSITY REQUIREMENTS).
- STREAM ON NORTHERN PART OF PROPERTY.
- PUBLIC SEWER RUNNING ALONG PROPERTY LINE.