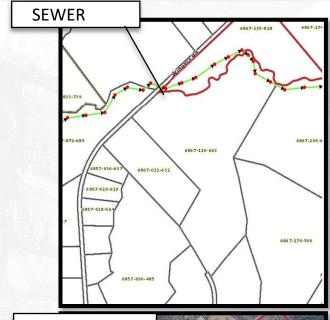

### **0 WINGERT RD. GREENWOOD, SC 29649**

ACREAGE: 86 +/-

ZONING: R-1

SALES PRICE: \$25,000

**PER ACRE** 

PARCEL ID: 6867-110-663

APPROXIMATELY 15 MINUTES FROM LAKE GREENWOOD.

- EXCELLENT LOCATION FOR A SINGLE-FAMILY DETACHED DEVELOPMENT.
- 15 MINUTES NORTHWEST OF LANDER UNIVERSITY.
- PROPERTY LOCATED WITHIN AIR ZONE OVERLAY (CHECK GREENWOOD COUNTY FOR DENSITY REQUIREMENTS).
- STREAM ON NORTHERN PART OF PROPERTY.
- PUBLIC SEWER RUNNING ALONG PROPERTY LINE.