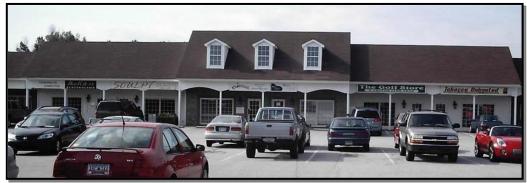

## **FOR LEASE**

Retail Space: 1622-1624 Woodruff Rd. Greenville, SC 29607

SQUARE

1,080 + /- sf

**FEET:** 

COUNTY: GREENVILLE

LEASE RATE: \$16.80/sf

LEASE TYPE: NNN

- 20,524+/- SF MULTI-TENANT RETAIL CENTER LOCATED ON WOODRUFF RD. GREENVILLE, SC.
- PROPERTY FRONTS WOODRUFF RD.
- SIGNAGE AVAILABLE ON BUILDING FAÇADE AS WELL AS MONUMENT SIGN.
- IN THE HEART OF THE WOODRUFF RD RETAIL CORRIDOR.
- CENTER IS ANCHORED BY ACE HARDWARE.
- CLOSE PROXIMITY TO NUMEROUS NATIONAL RETAILERS.