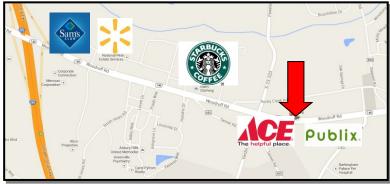

- 20,524+/- SF MULTI-TENANT RETAIL CENTER LOCATED ON WOODRUFF RD. GREENVILLE, SC.
- PROPERTY FRONTS WOODRUFF RD.
- SIGNAGE AVAILABLE ON BUILDING FAÇADE AS WELL AS MONUMENT SIGN.
- IN THE HEART OF THE WOODRUFF RD RETAIL CORRIDOR.
- CENTER IS ANCHORED BY ACE HARDWARE.
- CLOSE PROXIMITY TO NUMEROUS NATIONAL RETAILERS.