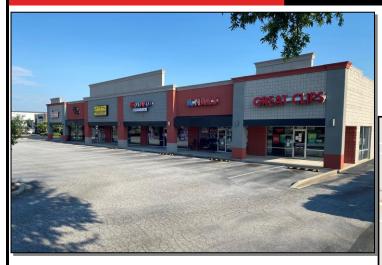

## 1779 Woodruff Rd. Greenville, SC 29607

**SQUARE** 

FEET: 1.710 +/-sf

COUNTY: GREENVILLE

LEASE RATE: \$20.00/sf

LEASE TYPE: NNN

- Highly visible retail center located on Woodruff Rd.
   Greenville, SC.
- 8,008+/-sf multi-tenant retail center positioned on 1.1+/- acres.
- Zoned C-1 by Greenville County.
- Access from Rocky Creek Rd. as well as Woodruff Rd.
- Near the intersection of E. Butler Rd. and Woodruff Rd.
- Area retailers include Ace Hardware, Dunkin' Donuts, Publix, Bi-Lo, and Wendy's among other local, regional and national retailers.
- Parking ratio of approximately 6.37/1,000sf.