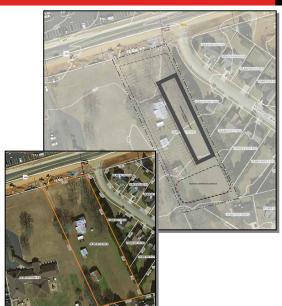

## 2826 Woodruff Rd. Simpsonville, SC 29681

**ACREAGE:** +/-1.88

ZONING: C2

**GROUND LEASE RATE: CONTACT BROKER** 

TAX MAP #: 0548020100600

COUNTY: GREENVILLE

- 1.88+/- acres available for ground lease or BTS.
- Zoned C2 by Greenville County.
- 165'+/- frontage along Woodruff Rd. (SC Hwy 146).
- Excellent location for retail or office development.
- Proximity to numerous national retailers including Publix, Starbucks, Lowes Foods, Food Lion, Cube Smart, Arby's, and Wine Xpress.
- Property has level topography.